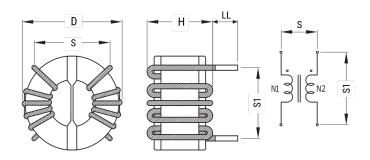

## SC-07-E300A

Aliases (UALSC07E300A00)

KEMET, SC, AC Line Filters, Common Mode, 3 mH

Click here for the 3D model.

| Dimensions | ,            |
|------------|--------------|
| D          | 34mm MAX     |
| Н          | 23mm MAX     |
| LL         | 4.5mm +/-1mm |
| S          | 22mm NOM     |
| S1         | 21mm NOM     |
| Wire Size  | 1mm          |