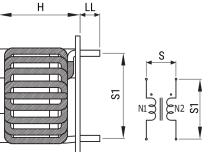

Click here for the 3D model.

| Dimensions |            |
|------------|------------|
| D          | 65mm MAX   |
| Н          | 40mm MAX   |
| LL         | 5mm +/-2mm |
| S          | 35mm NOM   |
| S1         | 44mm NOM   |
| Wire Size  | 1.6mm      |