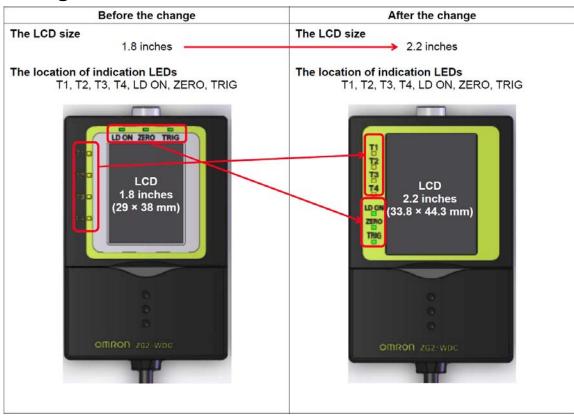

## ZG2-WDC Profiling Sensor Controller Unit will be Modified with a Larger LED Display for Improved Visibility

Effective date: May 2016 production

**Reason for Modification:** The original LCD screen manufacturer discontinued the part. Omron took the opportunity to find a larger screen to improve visibility and consolidated the indicators along the left side of the display.

## **Changes**

Specifications in this product news are as of the issue date and are subject to change without notice.

Only main changes in specifications are described in this document. Please be sure to read the relevant catalogs, datasheets, product specifications, instructions, and manuals for precautions and necessary information when using products.