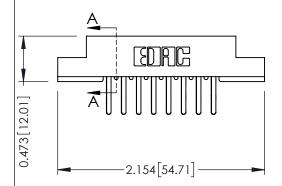

Mounting Option
M3-0.5 Metric Threaded Inserts

Extender Board Bend (Code 522 Contacts)
.156 [3.96] Contact Spacing x .200 [5.08] Row Spacing

1.412 [35.86]

-1.844[46.84]

THIS IS A C.A.D. GENERATED DRAWING

ER.

ISSUE NUMBER

ORIGINAL

See Accompanying Pages for:

- Contact Bend Details
- Mounting Options

Card S to .070 07 / 357 Card Edge Connector

307 / 357 Card Edge Connector

Part Number: 307-016-560-207

EDAC INC
TORONTO, ONTARIO
CANADA

## SECTION A-A

307 ENG MASTER

DATE: AUG. 11/09

SHEET 1 OF 3

J.LEE

307 Assembly

NTS