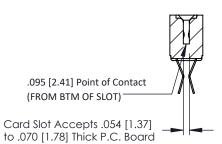

ISSUE NUMBER

ORIGINAL

See Accompanying Pages for:

- Contact Bend Details
- Mounting Options

Card S to .070 07 / 357 Card Edge Connector

307 / 357 Card Edge Connector

Part Number: 307-016-560-207

EDAC INC
TORONTO, ONTARIO
CANADA

## SECTION A-A

307 ENG MASTER

DATE: AUG. 11/09

SHEET 1 OF 3

J.LEE

307 Assembly

NTS