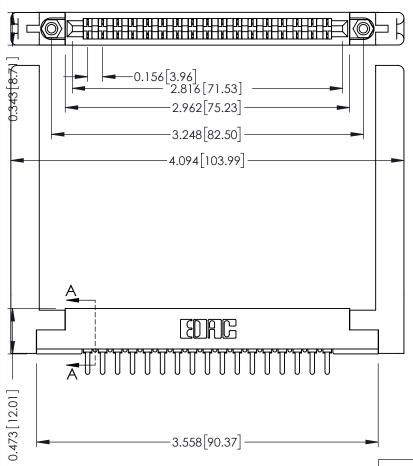

THIS IS A C.A.D. GENERATED DRAWING DO NOT MAKE MANUAL REVISIONS TO MASTER.

ISSUE NUMBER

ORIGINAL

SECTION A-A

.175 [4.45] Point of Contact (FROM BTM OF SLOT)

Card Slot Accepts .054 [1.37] to .070 [1.78] Thick P.C. Board

**See Accompanying Pages for:** 

- **Contact Bend Details**
- **Mounting Options**

307 / 357 Card Edge Connector Part Number: 307-017-421-158

YOUR CONNECTION TO QUALITY & SERVICE

**EDAC INC** TORONTO, ONTARIO CANADA