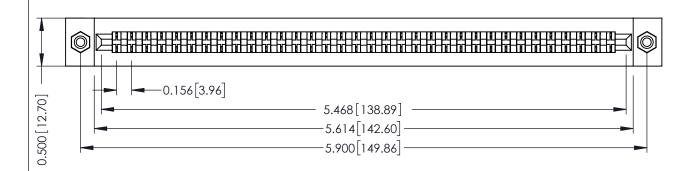

**Mounting Option** #4-40 Unified Threaded Inserts **Contact Detail** 

PC Tail .046x.014(1.17x0.36) - Tail LG=.213(5.41) .156 [3.96] Contact Spacing x .200 [5.08] Row Spacing

THIS IS A C.A.D. GENERATED DRAWING DO NOT MAKE MANUAL REVISIONS TO MASTER.