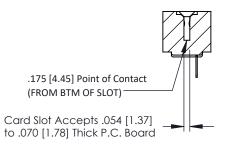

**Mounting Option** #4-40 Unified Threaded Inserts **Contact Detail** 

PC Tail .046x.014(1.17x0.36) - Tail LG=.213(5.41) .156 [3.96] Contact Spacing x .200 [5.08] Row Spacing

THIS IS A C.A.D. GENERATED DRAWING DO NOT MAKE MANUAL REVISIONS TO MASTER.