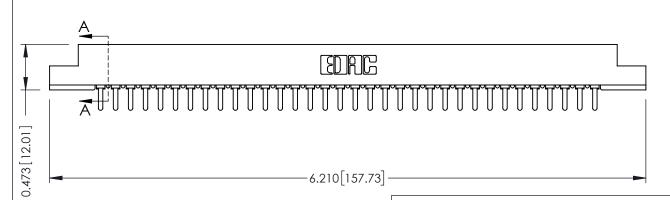

## **SECTION A-A**

**See Accompanying Pages for:** 

- **Contact Bend Details**
- **Mounting Options**

307 / 357 Card Edge Connector Part Number: 307-034-421-108

**EDAC INC** TORONTO, ONTARIO CANADA

THESE DRAWINGS AND SPECIFICATIONS ARE THE PROPERTY OF EDAC INC.,AND SHALL NOT BE REPRODUCED, OR COPIED OR USED AS THE BASIS FOR THE MANUFACTURE OR SALE OF APPARATUS WITHOUT WRITTEN PERMISSION.