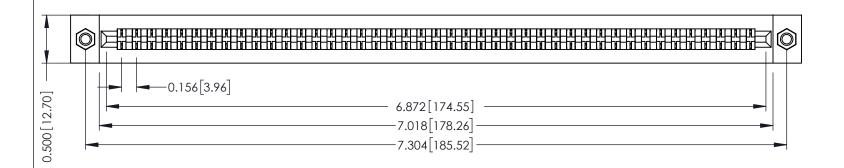

**Mounting Option** M3-0.5 Metric Threaded Inserts **Contact Detail** 

Wire Wrap .046x.014(1.17x0.36) - Tail LG=.495(12.57) .156 [3.96] Contact Spacing x .200 [5.08] Row Spacing

THIS IS A C.A.D. GENERATED DRAWING DO NOT MAKE MANUAL REVISIONS TO MASTER.