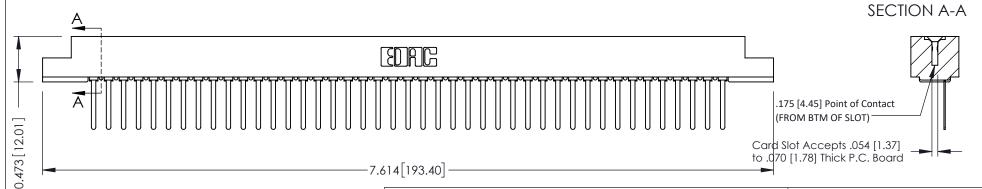

**Mounting Option** M3-0.5 Metric Threaded Inserts **Contact Detail** 

Wire Wrap .046x.014(1.17x0.36) - Tail LG=.495(12.57) .156 [3.96] Contact Spacing x .200 [5.08] Row Spacing

THIS IS A C.A.D. GENERATED DRAWING DO NOT MAKE MANUAL REVISIONS TO MASTER.