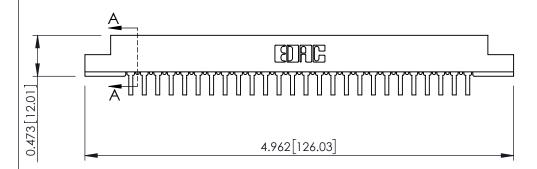

**Mounting Option** .156 (3.96) Dia. Mounting Holes **Contact Detail** 

90 Degree Bend (Code 422 and 440 Contacts) .156 [3.96] Contact Spacing x .200 [5.08] Row Spacing



**SECTION A-A** 



.095 [2.41] Point of Contact (FROM BTM OF SLOT) Card Slot Accepts .054 [1.37] to .070 [1.78] Thick P.C. Board

## **See Accompanying Pages for:**

- **Contact Bend Details**
- **Mounting Options**

307 / 357 Card Edge Connector Part Number: 307-052-459-204

YOUR CONNECTION TO QUALITY & SERVICE

| ACAD REFERENCE NO. 307 ENG MASTER |                  |
|-----------------------------------|------------------|
| DRAWN: J.LEE                      | DATE: AUG. 11/09 |
| CHECKED:                          | DATE:            |
| SCALE: NTS                        | SHEET 1 OF 3     |
| DRAWING NUMBER                    | ISSUE            |

307 Assembly