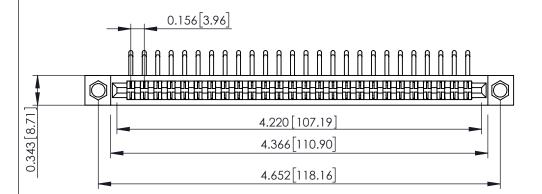

**Mounting Option** .156 (3.96) Dia. Mounting Holes **Contact Detail** 

90 Degree Bend (Code 422 and 440 Contacts) .156 [3.96] Contact Spacing x .200 [5.08] Row Spacing

**SECTION A-A** 

.095 [2.41] Point of Contact (FROM BTM OF SLOT) Card Slot Accepts .054 [1.37] to .070 [1.78] Thick P.C. Board

## **See Accompanying Pages for:**

- **Contact Bend Details**
- **Mounting Options**

307 / 357 Card Edge Connector Part Number: 307-052-459-204

YOUR CONNECTION TO QUALITY & SERVICE

| ACAD REFERENCE NO. 307 ENG MASTER |                  |
|-----------------------------------|------------------|
| DRAWN: J.LEE                      | DATE: AUG. 11/09 |
| CHECKED:                          | DATE:            |
| SCALE: NTS                        | SHEET 1 OF 3     |
| DRAWING NUMBER                    | ISSUE            |