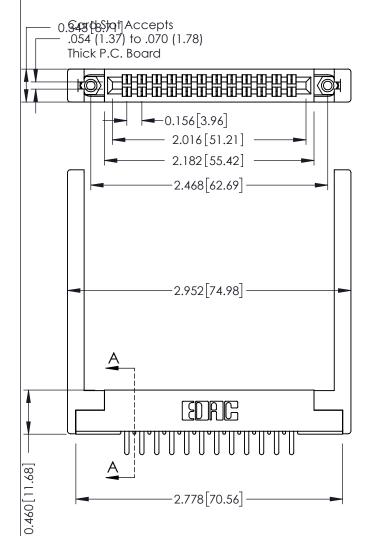

Mounting Option 68-.344 (8.74) Offset Card Guides **Contact Detail** 

520-P.C. Tail .046x.013(1.17x0.33) - Tail LG.=.213(5.41) .156 [3.96] Contact Spacing x .140 [3.56] Row Spacing THIS IS A C.A.D. GENERATED DRAWING

133UL NUMBER

ORIGINAL

0.295[7.49] Card Slot

**ECTION** 

20.090 [2.29]
Point of Contact

305 / 315 / 355 Card Edge Connector

Part Number: 315-024-520-268

ACAD REFERENCE NO. 305 ENG MASTER