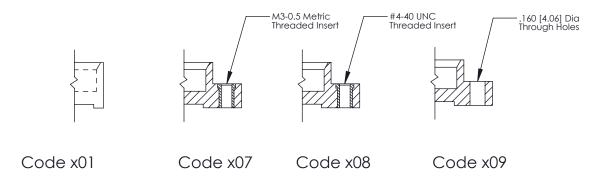

THIS IS A C.A.D. GENERATED DRAWING
DO NOT MAKE MANUAL REVISIONS TO MASTER.

SSUE NUMBER

DRIGINAL

1

| 325 Card Edge Connector |                           |                                                                                                                                             | ACAD REFERENCE NO. 325 ENG MASTER |         |             |        |   |
|-------------------------|---------------------------|---------------------------------------------------------------------------------------------------------------------------------------------|-----------------------------------|---------|-------------|--------|---|
| Mounting Options        |                           | DRAWN:                                                                                                                                      | J.LEE                             | DATE: O | CT. 06/09   |        |   |
|                         | Mounting Options          |                                                                                                                                             | CHECKED:                          |         | DATE:       |        |   |
|                         | EDAC INC TORONTO, ONTARIO | THESE DRAWINGS AND SPECIFICATIONS<br>ARE THE PROPERTY OF EDAC INC.,AND<br>SHALL NOT BE REPRODUCED,OR COPIED<br>OR USED AS THE BASIS FOR THE | SCALE:                            | NTS     | SHEET 2     | 2 OF 2 |   |
|                         |                           |                                                                                                                                             | DRAWING                           | NUMBER  |             | ISSUE  |   |
| YOUR C                  | YOUR CONNECTION TO QUAL   | CANADA                                                                                                                                      | MANUFACTURE OR SALE OF APPARATUS  | 3       | 25 Assembly |        | 1 |