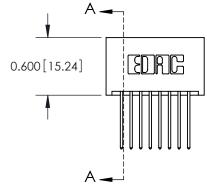

ISSUE NUMBER

ORIGINAL

0.600[15.24]

See Accompanying Page for: Mounting Options

| 325 Card Edge Connector              |                                                                                                                                                                                                 |         | ACAD REFERENCE NO. 325 ENG MASTER |         |           |  |  |
|--------------------------------------|-------------------------------------------------------------------------------------------------------------------------------------------------------------------------------------------------|---------|-----------------------------------|---------|-----------|--|--|
| Part Number: 325-016-540-201         |                                                                                                                                                                                                 | DRAWN:  | J.LEE                             | DATE: O | CT. 06/09 |  |  |
|                                      |                                                                                                                                                                                                 | CHECKED | :                                 | DATE:   |           |  |  |
| EDAC INC TORONTO, ONTARIO            | THESE DRAWINGS AND SPECIFICATIONS ARE THE PROPERTY OF EDAC INC.,AND SHALL NOT BE REPRODUCED,OR COPIED OR USED AS THE BASIS FOR THE MANUFACTURE OR SALE OF APPARATUS WITHOUT WRITTEN PERMISSION. | SCALE:  | NTS                               | SHEET   | 1 OF 2    |  |  |
|                                      |                                                                                                                                                                                                 | DRAWING | NUMBER                            |         | ISSUE     |  |  |
| YOUR CONNECTION TO QUALITY & SERVICE |                                                                                                                                                                                                 | 32      | 25 Assembly                       |         | 1         |  |  |