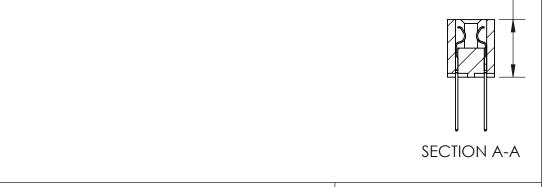

ISSUE NUMBER

ORIGINAL

0.600[15.24]

See Accompanying Page for: Mounting Options

| 325 Card Edge Connector              |                                                                                                                                                                                                 |         | ACAD REFERENCE NO. 325 ENG MASTER |         |           |  |  |
|--------------------------------------|-------------------------------------------------------------------------------------------------------------------------------------------------------------------------------------------------|---------|-----------------------------------|---------|-----------|--|--|
| Part Number: 325-016-540-201         |                                                                                                                                                                                                 | DRAWN:  | J.LEE                             | DATE: O | CT. 06/09 |  |  |
|                                      |                                                                                                                                                                                                 | CHECKED | :                                 | DATE:   |           |  |  |
| EDAC INC TORONTO, ONTARIO            | THESE DRAWINGS AND SPECIFICATIONS ARE THE PROPERTY OF EDAC INC.,AND SHALL NOT BE REPRODUCED,OR COPIED OR USED AS THE BASIS FOR THE MANUFACTURE OR SALE OF APPARATUS WITHOUT WRITTEN PERMISSION. | SCALE:  | NTS                               | SHEET   | 1 OF 2    |  |  |
|                                      |                                                                                                                                                                                                 | DRAWING | NUMBER                            |         | ISSUE     |  |  |
| YOUR CONNECTION TO QUALITY & SERVICE |                                                                                                                                                                                                 | 32      | 25 Assembly                       |         | 1         |  |  |