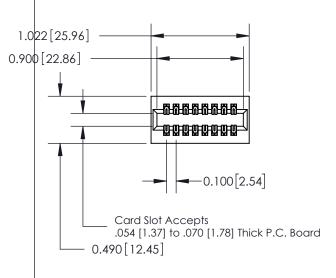

Mounting Option 01-No Mounting Lugs **Contact Detail** 

540-Wire Wrap .025 Sq.(0.64 Sq.) - Tail LG=.560(14.22) .100 [2.54] Contact Spacing x .300 [7.62] Row Spacing

THIS IS A C.A.D. GENERATED DRAWING DO NOT MAKE MANUAL REVISIONS TO MASTER.