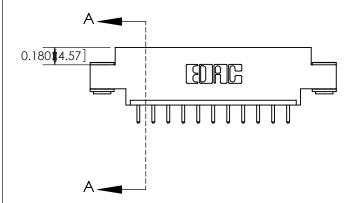

## **Contact Detail**

520-P.C. Tail .030x.018(0.76x0.46) - Tail LG=.175(4.45) .156 [3.96] Contact Spacing x .200 [5.08] Row Spacing