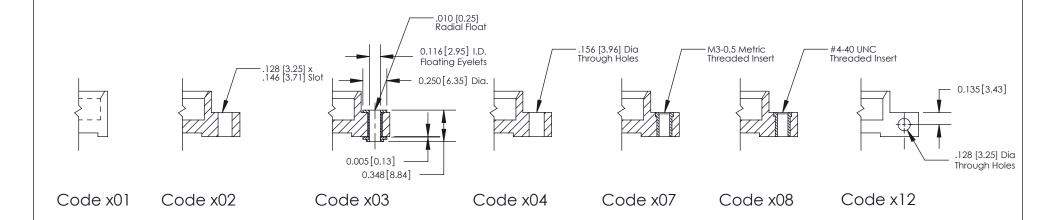

| CHECKED:                          | DATE:            |        |  |
|                                      |                                                                                                  | SCALE: NTS                        | SHEET :          | 2 OF 4 |  |
| TORONTO, ONTARIO                     | ARE THE PROPERTY OF EDAC INC.,AND SHALL NOT BE REPRODUCED,OR COPIED OR USED AS THE BASIS FOR THE | DRAWING NUMBER                    |                  | ISSUE  |  |
| YOUR CONNECTION TO QUALITY & SERVICE | MANUFACTURE OR SALE OF APPARATUS                                                                 | 333 Assembly                      |                  | 1      |  |

THIS IS A C.A.D. GENERATED DRAWING
DO NOT MAKE MANUAL REVISIONS TO MASTER



1220F NOWRE

DRIGINAL

1



| 333 series Cara Eage Connector |