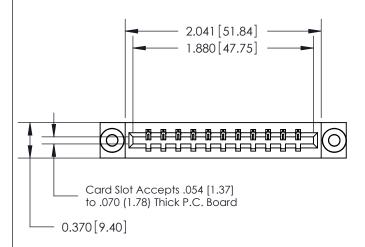

## **Features**

- .156 (3.96) Contact Spacing x .200 (5.08) Row Spacing
- Accepts .062 (1.57) Nominal Thickness P.C. Board
- High Profile Insulator Body .600 (15.24)
- Contact Termination Options include P.C. Tail, Wire Hole, Wire Wrap, 90 Degree, & Extender Board Bends
- Single or Dual Row Configurations
- Variety of Mounting Options, Flush or Offset Lugs
- Accepts Between Contact and In-Contact Polarizing Keys

## **Specifications**

- Insulator Material: Thermoplastic Polyester, UL 94V-0, Colour: Green
- Contact Material: Copper, Nickel, Tin Alloy CA-725
- Contact Plating: Gold on the Mating Area, Tin on the Contact Tails, Nickel Underplate
- Current Rating: 3 Amperes Continuous
- Contact Resistance: 10 Milliohms Maximum
- Dielectric Withstanding Voltage: 1800 V AC rms at Sea Level Between Adjacent Contacts
- Insulation Resistance: 5000 Megohms Minimum
- Operating Temperature: -65 to +105 Degrees C
- Insertion Force: 16 oz (4.45 N) Maximum per Contact Pair when Tested with a .070 (1.78) Thick Gauge
- Withdrawal Force: 1 oz (0.28 N) Minimum per Contact Pair when Tested with a .054 (1.37) Thick Gauge