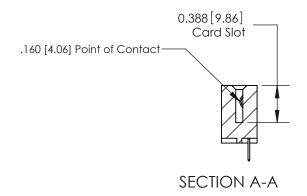

## **Contact Detail**

520-P.C. Tail .030x.018(0.76x0.46) - Tail LG=.175(4.45) .156 [3.96] Contact Spacing x .200 [5.08] Row Spacing