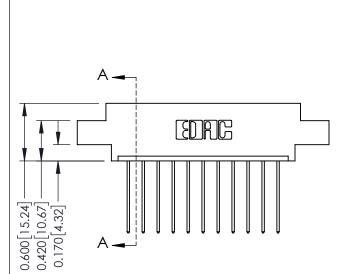

ISSUE NUMBER 1 ORIGINAL

| SECTION A-A |
|-------------|
|             |

| 337 / 387 Series Card Edg | ge Connector |
|---------------------------|--------------|
| Part Number: 337-011-54   | 1-607        |

ISSUE NUMBER

ORIGINAL

1

| 337 / 387 Series Card Edge Connector<br>Contact Bend Detail      |                                                                     | ACAD REFERENCE NO. | 337 ENG  | G MASTER      |
|------------------------------------------------------------------|---------------------------------------------------------------------|--------------------|----------|---------------|
|                                                                  |                                                                     | DRAWN: J.LEE       | DATE: OC | T. 06/09      |
|                                                                  |                                                                     | CHECKED:           | DATE:    |               |
| EDAC INC                                                         | THESE DRAWINGS AND SPECIFICATIONS ARE THE PROPERTY OF EDAC INC. AND | SCALE: NTS         | SHEET    | 2 <b>OF</b> 3 |
| TORONTO, ONTARIO CANADA                                          | SHALL NOT BE REPRODUCED, OR COPIED OR USED AS THE BASIS FOR THE     | DRAWING NUMBER     |          | ISSUE         |
| YOUR CONNECTION TO QUALITY & SERVICE WITHOUT WRITTEN PERMISSION. | 337 Assembly                                                        |                    | 1        |               |