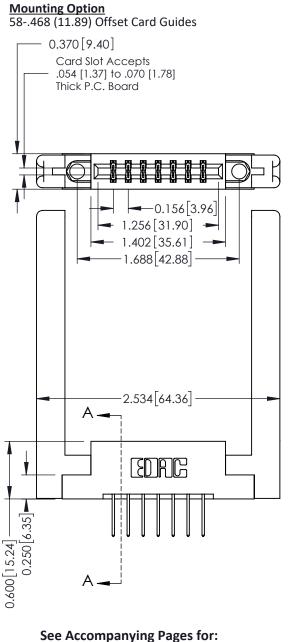

ISSUE NUMBER

ORIGINAL

Point of Contact A-A Card Slot SECTION 0.330 [8.38] 0.160[4.06]

337 / 387 Series Card Edge Connector Part Number: 337-014-523-258

**EDAC INC** TORONTO, ONTARIO CANADA

THESE DRAWINGS AND SPECIFICATIONS ARE THE PROPERTY OF EDAC INC., AND SHALL NOT BE REPRODUCED, OR COPIED OR USED AS THE BASIS FOR THE MANUFACTURE OR SALE OF APPARATUS WITHOUT WRITTEN PERMISSION.