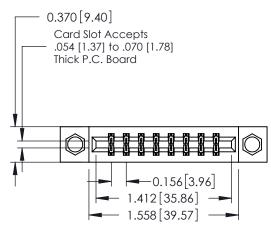

## **See Accompanying Pages for:**

- **Contact Bend Details**
- **Mounting Options**

| 337 / 387 Series Card Edge Connector |
|--------------------------------------|
| Part Number: 337-016-521-808         |