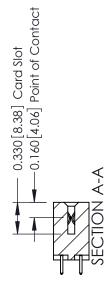

ISSUE NUMBER

ORIGINAL

1

| 337 / 387 Series Card Edge                                            | ACAD REFERENCE NO.                                                                                                                                                                               | 337 ENG MASTER |                  |               |
|-----------------------------------------------------------------------|--------------------------------------------------------------------------------------------------------------------------------------------------------------------------------------------------|----------------|------------------|---------------|
| Contact Bend Detail                                                   |                                                                                                                                                                                                  | DRAWN: J.LEE   | DATE: OCT. 06/09 |               |
|                                                                       |                                                                                                                                                                                                  | CHECKED:       | DATE:            |               |
| EDAC INC TORONTO, ONTARIO CANADA YOUR CONNECTION TO QUALITY & SERVICE | THESE DRAWINGS AND SPECIFICATIONS ARE THE PROPERTY OF EDAC INC.,AND SHALL NOT BE REPRODUCED, OR COPIED OR USED AS THE BASIS FOR THE MANUFACTURE OR SALE OF APPARATUS WITHOUT WRITTEN PERMISSION. | SCALE: NTS     | SHEET            | 2 <b>OF</b> 3 |
|                                                                       |                                                                                                                                                                                                  | DRAWING NUMBER |                  | ISSUE         |
|                                                                       |                                                                                                                                                                                                  | 337 Assembly   |                  | 1             |