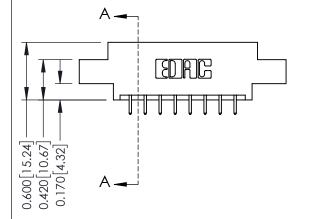

## **Mounting Option**

08-#4-40 Unified Threaded Inserts

## **Contact Detail**

521-P.C. Tail .025 Sq.(0.64 Sq.) - Tail LG=.150(3.81) .156 [3.96] Contact Spacing x .200 [5.08] Row Spacing

THIS IS A C.A.D. GENERATED DRAWING DO NOT MAKE MANUAL REVISIONS TO MASTER.