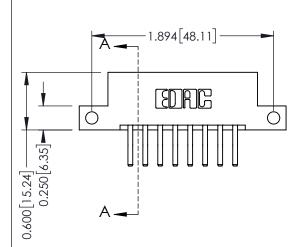

## **Mounting Option**

12-.128 (3.25) Dia. Side Mounting Holes



## **Contact Detail**

560-Extender Board Bend (Code 523 Contacts) .156 [3.96] Contact Spacing x .200 [5.08] Row Spacing THIS IS A C.A.D. GENERATED DRAWING DO NOT MAKE MANUAL REVISIONS TO MASTER.



ISSUE NUMBER 1 ORIGINAL





**See Accompanying Pages for:** 

- **Contact Bend Details**
- **Mounting Options**

| 337 / 387 Series Card Edge Connector |
|--------------------------------------|
| Part Number: 337-016-560-212         |



**EDAC INC** TORONTO, ONTARIO CANADA

THESE DRAWINGS AND SPECIFICATIONS ARE THE PROPERTY OF EDAC INC., AND SHALL NOT BE REPRODUCED, OR COPIED OR USED AS THE BASIS FOR THE MANUFACTURE OR SALE OF APPARATUS WITHOUT WRITTEN PERMISSION.

| ACAD REFERENCE NO. | 337 ENG MASTER   |  |  |
|--------------------|------------------|--|--|
| DRAWN: J.LEE       | DATE: OCT. 06/09 |  |  |
| CHECKED:           | DATE:            |  |  |
| SCALE: NTS         | SHEET 1 OF 3     |  |  |
| DRAWING NUMBER     | ISSUE            |  |  |
| 337 Assembly       | 1                |  |  |



ISSUE NUMBER

O