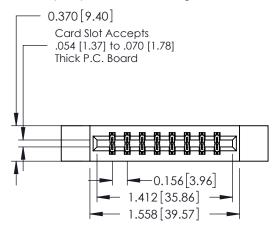

**See Accompanying Pages for:** 

- **Contact Bend Details**
- **Mounting Options**

| 337 / 387 Series Card Edge Connector |
|--------------------------------------|
| Part Number: 337-016-560-212         |