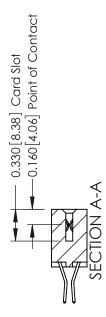

## **Contact Detail**

560-Extender Board Bend (Code 523 Contacts) .156 [3.96] Contact Spacing x .200 [5.08] Row Spacing THIS IS A C.A.D. GENERATED DRAWING DO NOT MAKE MANUAL REVISIONS TO MASTER.

ISSUE NUMBER 1 ORIGINAL