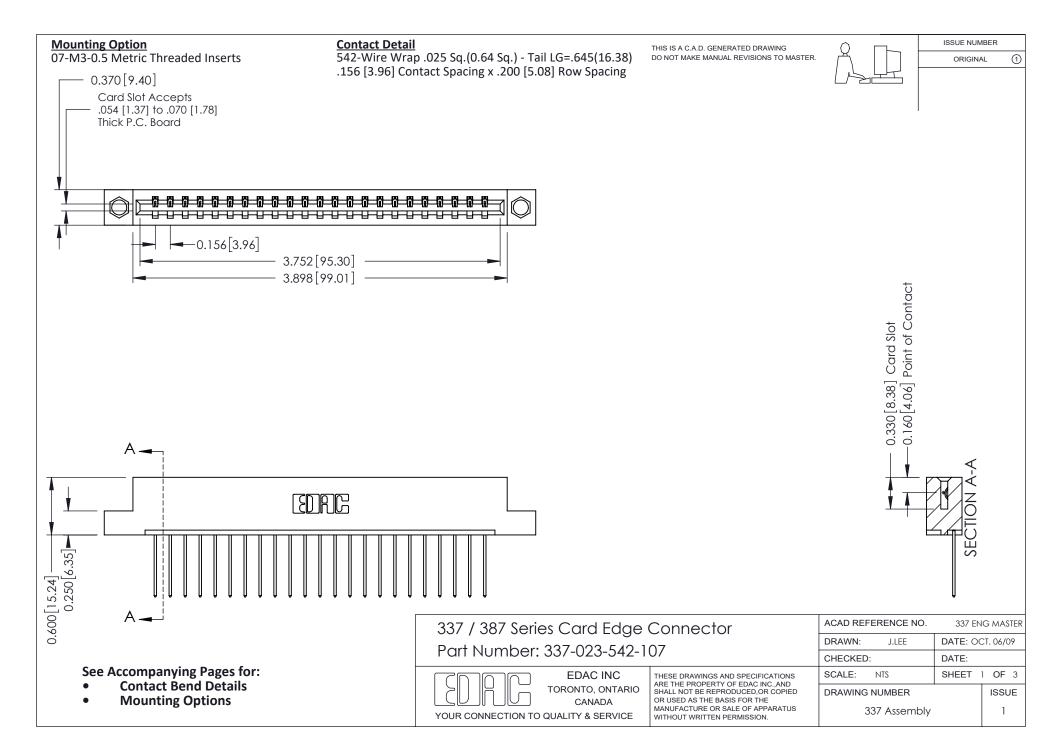

ISSUE NUMBER

ORIGINAL

1



| 337 / 387 Series Card Edge Connector<br>Contact Bend Detail           |                                                                                                                                                                                                  | ACAD REFERENCE NO. 337 E |                  | G MASTER      |
|-----------------------------------------------------------------------|--------------------------------------------------------------------------------------------------------------------------------------------------------------------------------------------------|--------------------------|------------------|---------------|
|                                                                       |