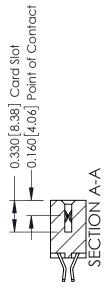

**Mounting Option Contact Detail** 555-Extender Board Bend (Code 500 Contacts) 03-.116 (2.95) I.D. Floating Eyelets .156 [3.96] Contact Spacing x .200 [5.08] Row Spacing - 0.370[9.40] Card Slot Accepts .054 [1.37] to .070 [1.78] Thick P.C. Board -0.156[3.96] 2.348 [59.64] 2.494[63.35]