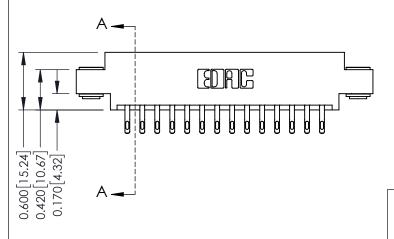

THIS IS A C.A.D. GENERATED DRAWING DO NOT MAKE MANUAL REVISIONS TO MASTER.

ISSUE NUMBER

ORIGINAL

1

**See Accompanying Pages for:** 

- **Contact Bend Details**
- **Mounting Options**

| 337 / 387 Series Card Edge Connector |
|--------------------------------------|
| Part Number: 337-028-555-803         |