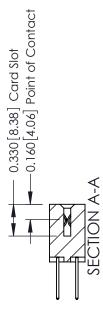

33/ Assembly

ISSUE NUMBER

ORIGINAL

1

| 337 / 387 Series Card Edge                                            | ACAD REFERENCE NO.                                                                                                                                                                                | 337 ENG MASTER |                  |               |
|-----------------------------------------------------------------------|---------------------------------------------------------------------------------------------------------------------------------------------------------------------------------------------------|----------------|------------------|---------------|
| Contact Bend Detail                                                   |                                                                                                                                                                                                   | DRAWN: J.LEE   | DATE: OCT. 06/09 |               |
|                                                                       |                                                                                                                                                                                                   | CHECKED:       | DATE:            |               |
| EDAC INC TORONTO, ONTARIO CANADA YOUR CONNECTION TO QUALITY & SERVICE | THESE DRAWINGS AND SPECIFICATIONS ARE THE PROPERTY OF EDAC INC., AND SHALL NOT BE REPRODUCED, OR COPIED OR USED AS THE BASIS FOR THE MANUFACTURE OR SALE OF APPARATUS WITHOUT WRITTEN PERMISSION. | SCALE: NTS     | SHEET            | 2 <b>OF</b> 3 |
|                                                                       |                                                                                                                                                                                                   | DRAWING NUMBER |                  | ISSUE         |
|                                                                       |                                                                                                                                                                                                   | 337 Assembly   |                  | 1             |