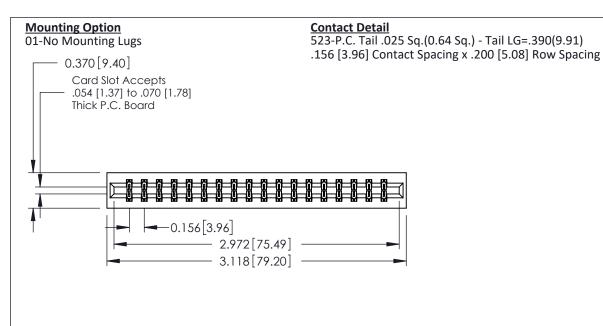

THIS IS A C.A.D. GENERATED DRAWING DO NOT MAKE MANUAL REVISIONS TO MASTER.

ISSUE NUMBER

ORIGINAL

1

**See Accompanying Pages for:** 

- **Contact Bend Details**
- **Mounting Options**

| 337 / 387 Series Card Edge Connector |
|--------------------------------------|
| Part Number: 337-036-523-201         |