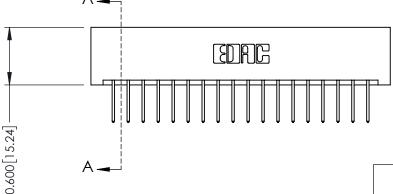

THIS IS A C.A.D. GENERATED DRAWING DO NOT MAKE MANUAL REVISIONS TO MASTER.

ISSUE NUMBER

ORIGINAL

1

**See Accompanying Pages for:** 

- **Contact Bend Details**
- **Mounting Options**

| 337 / 387 Series Card Edge Connector |
|--------------------------------------|
| Part Number: 337-036-523-201         |