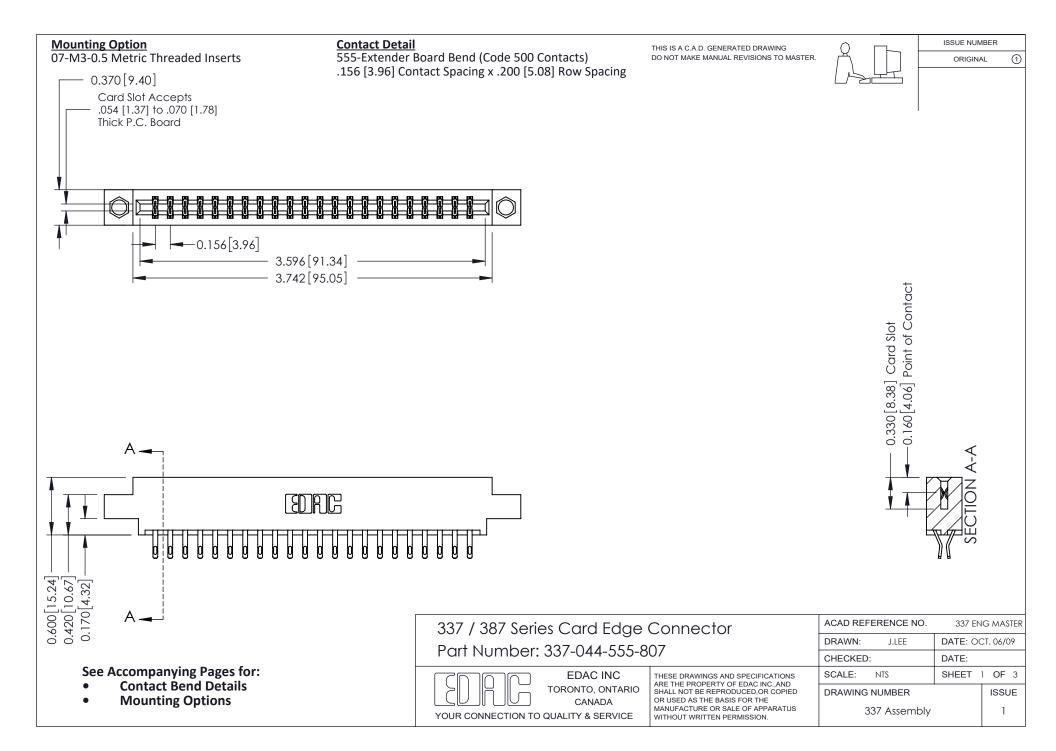

ISSUE NUMBER

ORIGINAL

1

| 337 / 387 Series Card Edge Connector<br>Contact Bend Detail           |                                                                                                                                                                                                  | ACAD REFERENCE NO. 337 E |                  | G MASTER      |
|-----------------------------------------------------------------------|--------------------------------------------------------------------------------------------------------------------------------------------------------------------------------------------------|--------------------------|------------------|---------------|
|                                                                       |                                                                                                                                                                                                  | DRAWN: J.LEE             | DATE: OCT. 06/09 |               |
|                                                                       |                                                                                                                                                                                                  | CHECKED: DATE:           |                  |               |
| EDAC INC TORONTO, ONTARIO CANADA YOUR CONNECTION TO QUALITY & SERVICE | THESE DRAWINGS AND SPECIFICATIONS ARE THE PROPERTY OF EDAC INC.,AND SHALL NOT BE REPRODUCED, OR COPIED OR USED AS THE BASIS FOR THE MANUFACTURE OR SALE OF APPARATUS WITHOUT WRITTEN PERMISSION. | SCALE: NTS               | SHEET            | 2 <b>OF</b> 3 |
|                                                                       |                                                                                                                                                                                                  | DRAWING NUMBER           |                  | ISSUE         |
|                                                                       |                                                                                                                                                                                                  | 337 Assembly             |                  | 1             |