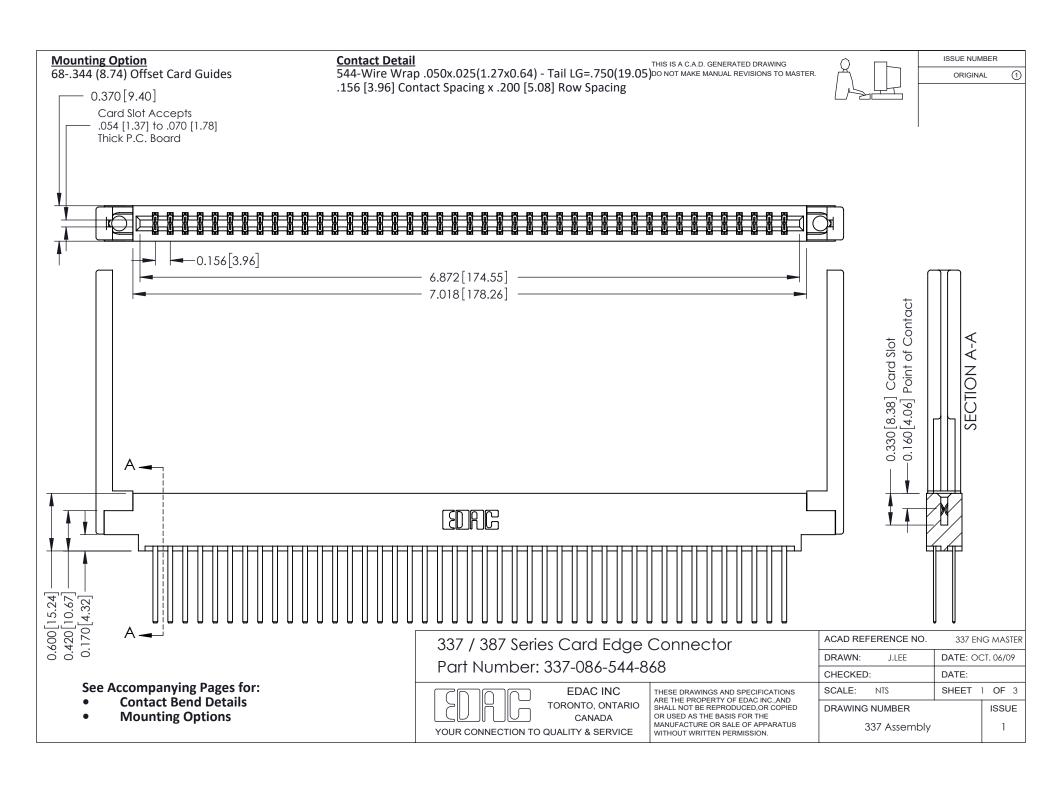

ISSUE NUMBER

ORIGINAL

1

| 337 / 387 Series Card Edge Connector<br>Contact Bend Detail           |                                                                                                                                                                                                  | ACAD REFERENCE NO. 337 E |                  | G MASTER      |
|-----------------------------------------------------------------------|--------------------------------------------------------------------------------------------------------------------------------------------------------------------------------------------------|--------------------------|------------------|---------------|
|                                                                       |                                                                                                                                                                                                  | DRAWN: J.LEE             | DATE: OCT. 06/09 |               |
|                                                                       |                                                                                                                                                                                                  | CHECKED: DATE:           |                  |               |
| EDAC INC TORONTO, ONTARIO CANADA YOUR CONNECTION TO QUALITY & SERVICE | THESE DRAWINGS AND SPECIFICATIONS ARE THE PROPERTY OF EDAC INC.,AND SHALL NOT BE REPRODUCED, OR COPIED OR USED AS THE BASIS FOR THE MANUFACTURE OR SALE OF APPARATUS WITHOUT WRITTEN PERMISSION. | SCALE: NTS               | SHEET            | 2 <b>OF</b> 3 |
|                                                                       |                                                                                                                                                                                                  | DRAWING NUMBER           |                  | ISSUE         |
|                                                                       |                                                                                                                                                                                                  | 337 Assembly             |                  | 1             |