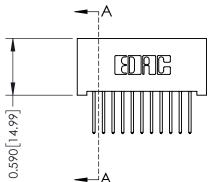

## SECTION A-A

342 ENG MASTER DATE: OCT. 06/09 J.LEE NTS SHEET 1 OF 3

342 Assembly

THIS IS A C.A.D. GENERATED DRAWING DO NOT MAKE MANUAL REVISIONS TO MASTER. ISSUE NUMBER

ORIGINAL

1

| 342 / 392 Series Card Edge Connector<br>Contact Bend Detail |                                                                                                                                     | ACAD REFERENCE NO. 342 ENG MASTER |             |          |          |
|-------------------------------------------------------------|-------------------------------------------------------------------------------------------------------------------------------------|-----------------------------------|-------------|----------|----------|
|                                                             |                                                                                                                                     | DRAWN:                            | J.LEE       | DATE: OC | T. 06/09 |
|                                                             |                                                                                                                                     | CHECKED:                          |             | DATE:    |          |
| EDAC INC                                                    | ARE THE PROPERTY OF EDAC INC.,AND — SHALL NOT BE REPRODUCED,OR COPIED OR USED AS THE BASIS FOR THE MANUFACTURE OR SALE OF APPARATUS | SCALE:                            | NTS         | SHEET :  | 2 OF 3   |
| TORONTO, ONTARIO                                            |                                                                                                                                     | DRAWING                           | NUMBER      |          | ISSUE    |
| YOUR CONNECTION TO QUALITY & SERVICE                        |                                                                                                                                     | 3                                 | 42 Assembly |          | 1        |