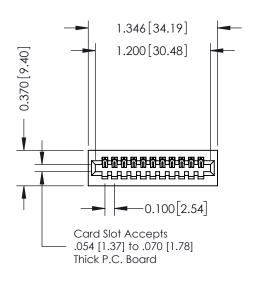

## **See Accompanying Pages for:**

- **Contact Bend Details**
- **Mounting Options**

| 342 / 392 Card Edge Connector |
|-------------------------------|
| Part Number: 342-011-523-101  |

YOUR CONNECTION TO QUALITY & SERVICE

342 ENG MASTER DATE: OCT. 06/09 J.LEE NTS SHEET 1 OF 3

342 Assembly

THIS IS A C.A.D. GENERATED DRAWING DO NOT MAKE MANUAL REVISIONS TO MASTER. ISSUE NUMBER

ORIGINAL

1

| 342 / 392 Series Card Edge Connector<br>Contact Bend Detail |                                                                                                                                     | ACAD REFERENCE NO. 342 ENG MASTER |             |          |          |
|-------------------------------------------------------------|-------------------------------------------------------------------------------------------------------------------------------------|-----------------------------------|-------------|----------|----------|
|                                                             |                                                                                                                                     | DRAWN:                            | J.LEE       | DATE: OC | T. 06/09 |
|                                                             |                                                                                                                                     | CHECKED:                          |             | DATE:    |          |
| EDAC INC                                                    | ARE THE PROPERTY OF EDAC INC.,AND — SHALL NOT BE REPRODUCED,OR COPIED OR USED AS THE BASIS FOR THE MANUFACTURE OR SALE OF APPARATUS | SCALE:                            | NTS         | SHEET :  | 2 OF 3   |
| TORONTO, ONTARIO                                            |                                                                                                                                     | DRAWING                           | NUMBER      |          | ISSUE    |
| YOUR CONNECTION TO QUALITY & SERVICE                        |                                                                                                                                     | 3                                 | 42 Assembly |          | 1        |