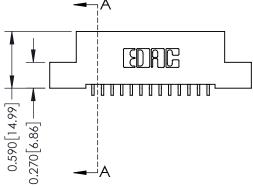

## 0.410[10.41] **SECTION A-A**

342 ENG MASTER

DATE: OCT. 06/09

342 / 392 Card Edge Connector Part Number: 342-013-559-102

YOUR CONNECTION TO QUALITY & SERVICE

SHEET 1 OF 3 342 Assembly

J.LEE