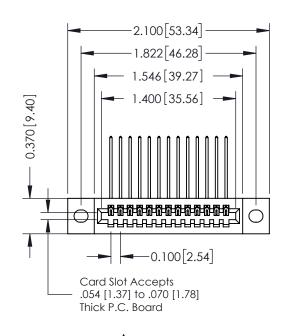

## 0.410[10.41] **SECTION A-A**

342 ENG MASTER

DATE: OCT. 06/09

342 / 392 Card Edge Connector Part Number: 342-013-559-102

YOUR CONNECTION TO QUALITY & SERVICE

SHEET 1 OF 3 342 Assembly

J.LEE

## **See Accompanying Pages for:**

- **Contact Bend Details**
- **Mounting Options**

THIS IS A C.A.D. GENERATED DRAWING DO NOT MAKE MANUAL REVISIONS TO MASTER. ISSUE NUMBER

ORIGINAL

1

| 342 / 392 Series Card Edge Connector<br>Contact Bend Detail |                                                                                                                                                                                                  | ACAD REFERENCE NO. 342 ENG MASTER |             |                  |        |
|-------------------------------------------------------------|--------------------------------------------------------------------------------------------------------------------------------------------------------------------------------------------------|-----------------------------------|-------------|------------------|--------|
|                                                             |                                                                                                                                                                                                  | DRAWN:                            | J.LEE       | DATE: OCT. 06/09 |        |
|                                                             |                                                                                                                                                                                                  | CHECKED:                          |             | DATE:            |        |
| TORONTO, ONTARIO                                            | THESE DRAWINGS AND SPECIFICATIONS ARE THE PROPERTY OF EDAC INC. AND SHALL NOT BE REPRODUCED, OR COPIED OR USED AS THE BASIS FOR THE MANUFACTURE OR SALE OF APPARATUS WITHOUT WRITTEN PERMISSION. | SCALE:                            | NTS         | SHEET :          | 2 OF 3 |
|                                                             |                                                                                                                                                                                                  | DRAWING                           | NUMBER      |                  | ISSUE  |
| YOUR CONNECTION TO QUALITY & SERVICE                        |                                                                                                                                                                                                  | 3                                 | 42 Assembly |                  | 1      |