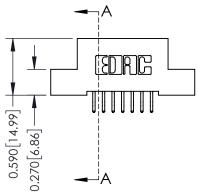

## **Mounting Option**

02-.128 (3.25) Wide Mounting Slots





## **See Accompanying Pages for:**

- Contact Bend Details
- Mounting Options

## **Contact Detail**

556-Extender Board Bend (Code 520 Contacts) .100 [2.54] Contact Spacing x .200 [5.08] Row Spacing THIS IS A C.A.D. GENERATED DRAWING



ISSUE NUMBER

ORIGINAL



| 342 / 392 Card Edge Connector<br>Part Number: 342-014-556-202 |                                                                                                                                                                                                 | ACAD REFERENCE NO. 342 ENG MASTER |            |         |           |  |
|---------------------------------------------------------------|---------------------------------------------------------------------------------------------------------------------------------------