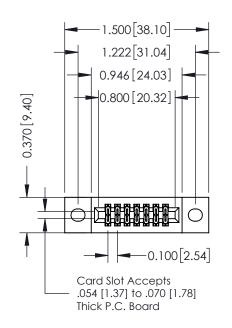

## **Contact Detail**

556-Extender Board Bend (Code 520 Contacts) .100 [2.54] Contact Spacing x .200 [5.08] Row Spacing THIS IS A C.A.D. GENERATED DRAWING

ISSUE NUMBER

ORIGINAL

| 342 / 392 Card Edge Connector<br>Part Number: 342-014-556-202 |                                                                                                                                                                                                 | ACAD REFERENCE NO. 342 ENG MASTER |            |         |           |  |
|---------------------------------------------------------------|-------------------------------------------------------------------------------------------------------------------------------------------------------------------------------------------------|-----------------------------------|------------|---------|-----------|--|
|                                                               |                                                                                                                                                                                                 | DRAWN:                            | J.LEE      | DATE: O | CT. 06/09 |  |
|                                                               |                                                                                                                                                                                                 | CHECKED:                          |            | DATE:   |           |  |
| TORONTO, ONTARIO CANADA                                       | THESE DRAWINGS AND SPECIFICATIONS ARE THE PROPERTY OF EDAC INC.,AND SHALL NOT BE REPRODUCED,OR COPIED OR USED AS THE BASIS FOR THE MANUFACTURE OR SALE OF APPARATUS WITHOUT WRITTEN PERMISSION. | SCALE:                            | NTS        | SHEET   | 1 OF 3    |  |
|                                                               |                                                                                                                                                                                                 | DRAWING I                         | NUMBER     |         | ISSUE     |  |
|                                                               |                                                                                                                                                                                                 | 34                                | 2 Assembly |         | 1         |  |