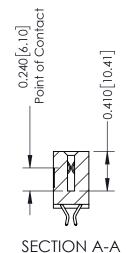

## **Contact Detail**

556-Extender Board Bend (Code 520 Contacts) .100 [2.54] Contact Spacing x .200 [5.08] Row Spacing THIS IS A C.A.D. GENERATED DRAWING

ISSUE NUMBER

ORIGINAL

| 342 / 392 Card Edge Connector<br>Part Number: 342-014-556-202 |                                                                                                                                                                                                 | ACAD REFERENCE NO. 342 ENG MASTER |            |         |           |  |
|---------------------------------------------------------------|-------------------------------------------------------------------------------------------------------------------------------------------------------------------------------------------------|-----------------------------------|------------|---------|-----------|--|
|                                                               |                                                                                                                                                                                                 | DRAWN:                            | J.LEE      | DATE: O | CT. 06/09 |  |
|                                                               |                                                                                                                                                                                                 | CHECKED:                          |            | DATE:   |           |  |
| TORONTO, ONTARIO CANADA                                       | THESE DRAWINGS AND SPECIFICATIONS ARE THE PROPERTY OF EDAC INC.,AND SHALL NOT BE REPRODUCED,OR COPIED OR USED AS THE BASIS FOR THE MANUFACTURE OR SALE OF APPARATUS WITHOUT WRITTEN PERMISSION. | SCALE:                            | NTS        | SHEET   | 1 OF 3    |  |
|                                                               |                                                                                                                                                                                                 | DRAWING I                         | NUMBER     |         | ISSUE     |  |
|                                                               |                                                                                                                                                                                                 | 34                                | 2 Assembly |         | 1         |  |