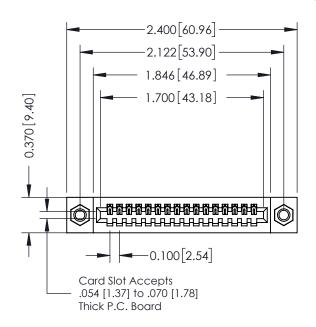

### **Contact Detail**

524-P.C. Tail .018 Sq.(0.46 Sq.) - Tail LG=.185(4.70) .100 [2.54] Contact Spacing x .200 [5.08] Row Spacing

# 342 / 392 Card Edge Connector Part Number: 342-016-524-107

YOUR CONNECTION TO QUALITY & SERVICE

SHEET 1 OF 3 342 Assembly

J.LEE