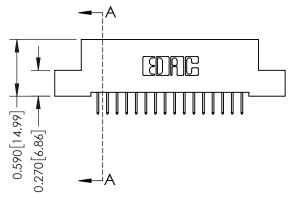

# 0.410[10.41] SECTION A-A

342 ENG MASTER

DATE: OCT. 06/09

# 342 / 392 Card Edge Connector Part Number: 342-016-524-107

YOUR CONNECTION TO QUALITY & SERVICE

SHEET 1 OF 3 342 Assembly

J.LEE