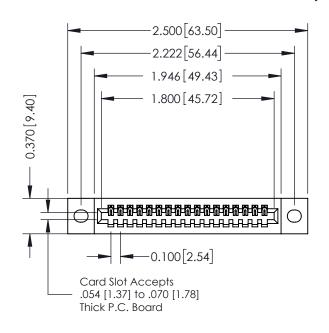

## **See Accompanying Pages for:**

- **Contact Bend Details**
- **Mounting Options**

| 342 / 392 Card Edge Connector |
|-------------------------------|
| Part Number: 342-017-520-102  |

|   | ACAD REFERENCE NO | . 342 ENG MASTER |  |  |  |
|---|-------------------|------------------|--|--|--|
|   | DRAWN: J.LEE      | DATE: OCT. 06/09 |  |  |  |
|   | CHECKED:          | DATE:            |  |  |  |
|   | SCALE: NTS        | SHEET 1 OF 3     |  |  |  |
| ) | DRAWING NUMBER    | ISSUE            |  |  |  |