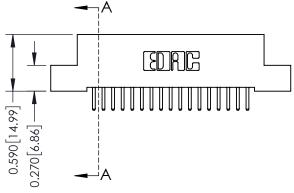

## **Mounting Option**

02-.128 (3.25) Wide Mounting Slots

## **Contact Detail**

520-P.C. Tail .030x.018(0.76x0.46) - Tail LG=.185(4.70) .100 [2.54] Contact Spacing x .200 [5.08] Row Spacing





## 0.410[10.41] **SECTION A-A**

## **See Accompanying Pages for:**

- **Contact Bend Details**
- **Mounting Options**

| 342 / 392 Card Edge Connector |
|-------------------------------|
| Part Number: 342-017-520-102  |



|   | ACAD REFERENCE NO | . 342 ENG MASTER |  |  |  |
|---|-------------------|------------------|--|--|--|
|   | DRAWN: J.LEE      | DATE: OCT. 06/09 |  |  |  |
|   | CHECKED:          | DATE:            |  |  |  |
|   | SCALE: NTS        | SHEET 1 OF 3     |  |  |  |
| ) | DRAWING NUMBER    | ISSUE            |  |  |  |

342 Assembly

THIS IS A C.A.D. GENERATED DRAWING DO NOT MAKE MANUAL REVISIONS TO MASTER. ISSUE NUMBER

ORIGINAL

1



| 342 / 392 Series Card Edge Connector<br>Contact Bend Detail |