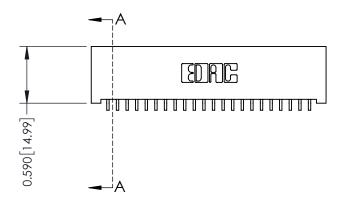

## 0.410[10.41] **SECTION A-A**

YOUR CONNECTION TO QUALITY & SERVICE

342 ENG MASTER J.LEE DATE: OCT. 06/09 SHEET 1 OF 3 NTS

342 Assembly

THIS IS A C.A.D. GENERATED DRAWING DO NOT MAKE MANUAL REVISIONS TO MASTER. ISSUE NUMBER

ORIGINAL

1

| 342 / 392 Series Card Edge Connector<br>Contact Bend Detail |                                                                                                                                                                                                  | ACAD REFERENCE NO. 342 ENG MASTER |             |                  |        |
|-------------------------------------------------------------|--------------------------------------------------------------------------------------------------------------------------------------------------------------------------------------------------|-----------------------------------|-------------|------------------|--------|
|                                                             |                                                                                                                                                                                                  | DRAWN:                            | J.LEE       | DATE: OCT. 06/09 |        |
|                                                             |                                                                                                                                                                                                  | CHECKED:                          |             | DATE:            |        |
| TORONTO, ONTARIO                                            | THESE DRAWINGS AND SPECIFICATIONS ARE THE PROPERTY OF EDAC INC. AND SHALL NOT BE REPRODUCED, OR COPIED OR USED AS THE BASIS FOR THE MANUFACTURE OR SALE OF APPARATUS WITHOUT WRITTEN PERMISSION. | SCALE:                            | NTS         | SHEET :          | 2 OF 3 |
|                                                             |                                                                                                                                                                                                  | DRAWING                           | NUMBER      |                  | ISSUE  |
| YOUR CONNECTION TO QUALITY & SERVICE                        |                                                                                                                                                                                                  | 3                                 | 42 Assembly |                  | 1      |