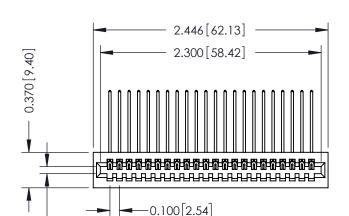

## **See Accompanying Pages for:**

Card Slot Accepts .054 [1.37] to .070 [1.78] Thick P.C. Board

- **Contact Bend Details**
- **Mounting Options**

342 / 392 Card Edge Connector Part Number: 342-022-559-101

YOUR CONNECTION TO QUALITY & SERVICE

342 ENG MASTER J.LEE DATE: OCT. 06/09 SHEET 1 OF 3 NTS

342 Assembly

THIS IS A C.A.D. GENERATED DRAWING DO NOT MAKE MANUAL REVISIONS TO MASTER. ISSUE NUMBER

ORIGINAL

1

| 342 / 392 Series Card Edge Connector<br>Contact Bend Detail |                                                                                                                                                                                                  | ACAD REFERENCE NO. 342 ENG MASTER |             |                  |        |
|-------------------------------------------------------------|--------------------------------------------------------------------------------------------------------------------------------------------------------------------------------------------------|-----------------------------------|-------------|------------------|--------|
|                                                             |                                                                                                                                                                                                  | DRAWN:                            | J.LEE       | DATE: OCT. 06/09 |        |
|                                                             |                                                                                                                                                                                                  | CHECKED:                          |             | DATE:            |        |
| TORONTO, ONTARIO                                            | THESE DRAWINGS AND SPECIFICATIONS ARE THE PROPERTY OF EDAC INC. AND SHALL NOT BE REPRODUCED, OR COPIED OR USED AS THE BASIS FOR THE MANUFACTURE OR SALE OF APPARATUS WITHOUT WRITTEN PERMISSION. | SCALE:                            | NTS         | SHEET :          | 2 OF 3 |
|                                                             |                                                                                                                                                                                                  | DRAWING                           | NUMBER      |                  | ISSUE  |
| YOUR CONNECTION TO QUALITY & SERVICE                        |                                                                                                                                                                                                  | 3                                 | 42 Assembly |                  | 1      |