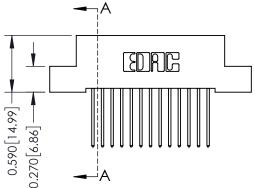

342 Assembly

THIS IS A C.A.D. GENERATED DRAWING DO NOT MAKE MANUAL REVISIONS TO MASTER. ISSUE NUMBER

ORIGINAL

1

| 342 / 392 Series Card Edge Connector<br>Contact Bend Detail |                                                                                                                                                                                                  | ACAD REFERENCE NO. 342 ENG MASTER |             |                  |        |
|-------------------------------------------------------------|--------------------------------------------------------------------------------------------------------------------------------------------------------------------------------------------------|-----------------------------------|-------------|------------------|--------|
|                                                             |                                                                                                                                                                                                  | DRAWN:                            | J.LEE       | DATE: OCT. 06/09 |        |
|                                                             |                                                                                                                                                                                                  | CHECKED:                          |             | DATE:            |        |
| TORONTO, ONTARIO                                            | THESE DRAWINGS AND SPECIFICATIONS ARE THE PROPERTY OF EDAC INC. AND SHALL NOT BE REPRODUCED, OR COPIED OR USED AS THE BASIS FOR THE MANUFACTURE OR SALE OF APPARATUS WITHOUT WRITTEN PERMISSION. | SCALE:                            | NTS         | SHEET :          | 2 OF 3 |
|                                                             |                                                                                                                                                                                                  | DRAWING                           | NUMBER      |                  | ISSUE  |
| YOUR CONNECTION TO QUALITY & SERVICE                        |                                                                                                                                                                                                  | 3                                 | 42 Assembly |                  | 1      |