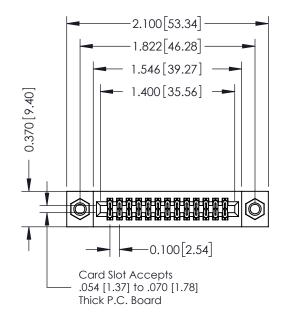

## **See Accompanying Pages for:**

- **Contact Bend Details**
- **Mounting Options**

342 / 392 Card Edge Connector Part Number: 342-026-540-207

YOUR CONNECTION TO QUALITY & SERVICE

342 ENG MASTER J.LEE DATE: OCT. 06/09 SHEET 1 OF 3