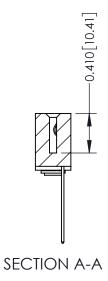

**Mounting Option** 03-.116 (2.95) I.D. Floating Eyelets

**Contact Detail** 

544-Wire Wrap .050x.025(1.27x0.64) - Tail LG=.760(19.30) DO NOT MAKE MANUAL REVISIONS TO MASTER .100 [2.54] Contact Spacing x .200 [5.08] Row Spacing

342 Assembly

THIS IS A C.A.D. GENERATED DRAWING DO NOT MAKE MANUAL REVISIONS TO MASTER. ISSUE NUMBER

ORIGINAL

1

| 342 / 392 Series Card Edge Connector<br>Contact Bend Detail |                                                                                                                                                                                                  | ACAD REFERENCE NO. 342 ENG MASTER |             |                  |        |
|-------------------------------------------------------------|--------------------------------------------------------------------------------------------------------------------------------------------------------------------------------------------------|-----------------------------------|-------------|------------------|--------|
|                                                             |                                                                                                                                                                                                  | DRAWN:                            | J.LEE       | DATE: OCT. 06/09 |        |
|                                                             |                                                                                                                                                                                                  | CHECKED:                          |             | DATE:            |        |
| TORONTO, ONTARIO                                            | THESE DRAWINGS AND SPECIFICATIONS ARE THE PROPERTY OF EDAC INC. AND SHALL NOT BE REPRODUCED, OR COPIED OR USED AS THE BASIS FOR THE MANUFACTURE OR SALE OF APPARATUS WITHOUT WRITTEN PERMISSION. | SCALE:                            | NTS         | SHEET :          | 2 OF 3 |
|                                                             |                                                                                                                                                                                                  | DRAWING                           | NUMBER      |                  | ISSUE  |
| YOUR CONNECTION TO QUALITY & SERVICE                        |                                                                                                                                                                                                  | 3                                 | 42 Assembly |                  | 1      |