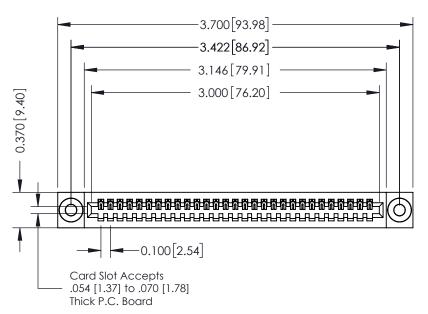

**See Accompanying Pages for:** 

- **Contact Bend Details**
- **Mounting Options**

342 / 392 Card Edge Connector Part Number: 342-029-544-103

YOUR CONNECTION TO QUALITY & SERVICE

342 ENG MASTER J.LEE DATE: OCT. 06/09 SHEET 1 OF 3

342 Assembly

THIS IS A C.A.D. GENERATED DRAWING DO NOT MAKE MANUAL REVISIONS TO MASTER. ISSUE NUMBER

ORIGINAL

1

| 342 / 392 Series Card Edge Connector<br>Contact Bend Detail |                                                                                                                                                                                                  | ACAD REFERENCE NO. 342 ENG MASTER |             |                  |        |
|-------------------------------------------------------------|--------------------------------------------------------------------------------------------------------------------------------------------------------------------------------------------------|-----------------------------------|-------------|------------------|--------|
|                                                             |                                                                                                                                                                                                  | DRAWN:                            | J.LEE       | DATE: OCT. 06/09 |        |
|                                                             |                                                                                                                                                                                                  | CHECKED:                          |             | DATE:            |        |
| TORONTO, ONTARIO                                            | THESE DRAWINGS AND SPECIFICATIONS ARE THE PROPERTY OF EDAC INC. AND SHALL NOT BE REPRODUCED, OR COPIED OR USED AS THE BASIS FOR THE MANUFACTURE OR SALE OF APPARATUS WITHOUT WRITTEN PERMISSION. | SCALE:                            | NTS         | SHEET :          | 2 OF 3 |
|                                                             |                                                                                                                                                                                                  | DRAWING                           | NUMBER      |                  | ISSUE  |
| YOUR CONNECTION TO QUALITY & SERVICE                        |                                                                                                                                                                                                  | 3                                 | 42 Assembly |                  | 1      |