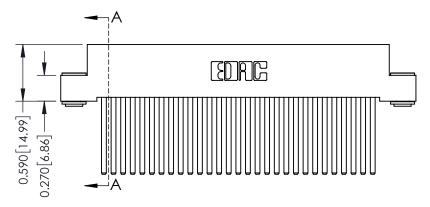

342 Assembly

THIS IS A C.A.D. GENERATED DRAWING DO NOT MAKE MANUAL REVISIONS TO MASTER. ISSUE NUMBER

ORIGINAL

1

| 342 / 392 Series Card Edge Connector<br>Contact Bend Detail |                                                                                                                                                                                                  | ACAD REFERENCE NO. 342 ENG MASTER |             |                  |        |
|-------------------------------------------------------------|--------------------------------------------------------------------------------------------------------------------------------------------------------------------------------------------------|-----------------------------------|-------------|------------------|--------|
|                                                             |                                                                                                                                                                                                  | DRAWN:                            | J.LEE       | DATE: OCT. 06/09 |        |
|                                                             |                                                                                                                                                                                                  | CHECKED:                          |             | DATE:            |        |
| TORONTO, ONTARIO                                            | THESE DRAWINGS AND SPECIFICATIONS ARE THE PROPERTY OF EDAC INC. AND SHALL NOT BE REPRODUCED, OR COPIED OR USED AS THE BASIS FOR THE MANUFACTURE OR SALE OF APPARATUS WITHOUT WRITTEN PERMISSION. | SCALE:                            | NTS         | SHEET :          | 2 OF 3 |
|                                                             |                                                                                                                                                                                                  | DRAWING                           | NUMBER      |                  | ISSUE  |
| YOUR CONNECTION TO QUALITY & SERVICE                        |                                                                                                                                                                                                  | 3                                 | 42 Assembly |                  | 1      |

THIS IS A C.A.D. GENERATED DRAWING DO NOT MAKE MANUAL REVISIONS TO MASTER

ISSUE NUMBER

ORIGINAL

1

| 342 / 392 Card Edge Connector<br>Mounting Options |                                                                                                                                                                                               | ACAD REFERENCE NO. 342 ENG MASTER |                         |        |  |  |
|---------------------------------------------------|-----------------------------------------------------------------------------------------------------------------------------------------------------------------------------------------------|-----------------------------------|-------------------------|--------|--|--|
|                                                   |                                                                                                                                                                                               | DRAWN: J.LEE                      | DATE: <b>OCT. 06/09</b> |        |  |  |
|                                                   |                                                                                                                                                                                               | CHECKED:                          | DATE:                   |        |  |  |
| TORONTO, ONTARIO                                  | THESE DRAWINGS AND SPECIFICATIONS ARE THE PROPERTY OF EDAC INCAND SHALL NOT BE REPRODUCED,OR COPIED OR USED AS THE BASIS FOR THE MANUFACTURE OR SALE OF APPARATUS WITHOUT WRITTEN PERMISSION. | SCALE: NTS                        | SHEET :                 | 3 OF 3 |  |  |
|                                                   |                                                                                                                                                                                               | DRAWING NUMBER                    | •                       | ISSUE  |  |  |
| YOUR CONNECTION TO QUALITY & SERVICE              |                                                                                                                                                                                               | 342 Assembly                      |                         | 1      |  |  |