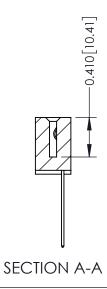

**Mounting Option** 08-#4-40 Unified Threaded Inserts **Contact Detail** 

544-Wire Wrap .050x.025(1.27x0.64) - Tail LG=.760(19.30) DO NOT MAKE MANUAL REVISIONS TO MASTER .100 [2.54] Contact Spacing x .200 [5.08] Row Spacing

THIS IS A C.A.D. GENERATED DRAWING DO NOT MAKE MANUAL REVISIONS TO MASTER

ISSUE NUMBER

ORIGINAL

1

| 342 / 392 Card Edge Connector<br>Mounting Options |                                                                                                                                    | ACAD REFERENCE NO. 342 ENG MASTER |                         |        |  |  |
|---------------------------------------------------|------------------------------------------------------------------------------------------------------------------------------------|-----------------------------------|-------------------------|--------|--|--|
|                                                   |                                                                                                                                    | DRAWN: J.LEE                      | DATE: <b>OCT. 06/09</b> |        |  |  |
|                                                   |                                                                                                                                    | CHECKED:                          | DATE:                   |        |  |  |
| EDAC INC                                          | THESE DRAWINGS AND SPECIFICATIONS ARE THE PROPERTY OF EDAC INC.,AND SHALL NOT BE REPRODUCED,OR COPIED OR USED AS THE BASIS FOR THE | SCALE: NTS                        | SHEET :                 | 3 OF 3 |  |  |
| TORONTO, ONTARIO                                  |                                                                                                                                    | DRAWING NUMBER                    | •                       | ISSUE  |  |  |
| YOUR CONNECTION TO QUALITY & SERVICE              | MANUFACTURE OR SALE OF APPARATUS                                                                                                   | 342 Assembly                      |                         | 1      |  |  |