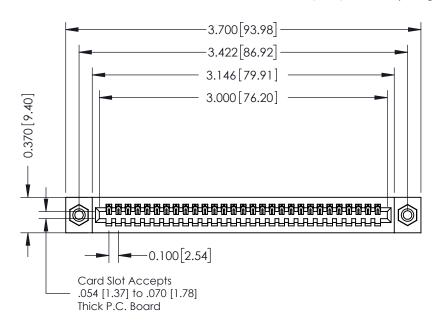

342 ENG MASTER J.LEE DATE: OCT. 06/09 SHEET 1 OF 3

342 Assembly

THIS IS A C.A.D. GENERATED DRAWING DO NOT MAKE MANUAL REVISIONS TO MASTER. ISSUE NUMBER

ORIGINAL

1

| 342 / 392 Series Card Edge Connector<br>Contact Bend Detail |                                                                                                                                     | ACAD REFERENCE NO. 342 ENG MASTER |             |          |          |
|-------------------------------------------------------------|-------------------------------------------------------------------------------------------------------------------------------------|-----------------------------------|-------------|----------|----------|
|                                                             |                                                                                                                                     | DRAWN:                            | J.LEE       | DATE: OC | T. 06/09 |
|                                                             |                                                                                                                                     | CHECKED:                          |             | DATE:    |          |
| EDAC INC                                                    | ARE THE PROPERTY OF EDAC INC.,AND — SHALL NOT BE REPRODUCED,OR COPIED OR USED AS THE BASIS FOR THE MANUFACTURE OR SALE OF APPARATUS | SCALE:                            | NTS         | SHEET :  | 2 OF 3   |
| TORONTO, ONTARIO                                            |                                                                                                                                     | DRAWING                           | NUMBER      |          | ISSUE    |
| YOUR CONNECTION TO QUALITY & SERVICE                        |                                                                                                                                     | 3                                 | 42 Assembly |          | 1        |