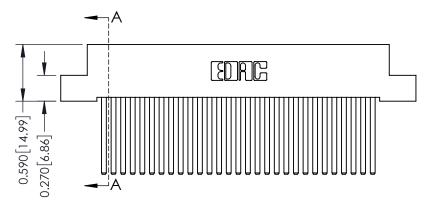

342 ENG MASTER J.LEE DATE: OCT. 06/09 SHEET 1 OF 3

342 Assembly

THIS IS A C.A.D. GENERATED DRAWING DO NOT MAKE MANUAL REVISIONS TO MASTER. ISSUE NUMBER

ORIGINAL

1

| 342 / 392 Series Card Edge Connector<br>Contact Bend Detail |                                                                                                                                     | ACAD REFERENCE NO. 342 ENG MASTER |             |          |          |
|-------------------------------------------------------------|-------------------------------------------------------------------------------------------------------------------------------------|-----------------------------------|-------------|----------|----------|
|                                                             |                                                                                                                                     | DRAWN:                            | J.LEE       | DATE: OC | T. 06/09 |
|                                                             |                                                                                                                                     | CHECKED:                          |             | DATE:    |          |
| EDAC INC                                                    | ARE THE PROPERTY OF EDAC INC.,AND — SHALL NOT BE REPRODUCED,OR COPIED OR USED AS THE BASIS FOR THE MANUFACTURE OR SALE OF APPARATUS | SCALE:                            | NTS         | SHEET :  | 2 OF 3   |
| TORONTO, ONTARIO                                            |                                                                                                                                     | DRAWING                           | NUMBER      |          | ISSUE    |
| YOUR CONNECTION TO QUALITY & SERVICE                        |                                                                                                                                     | 3                                 | 42 Assembly |          | 1        |