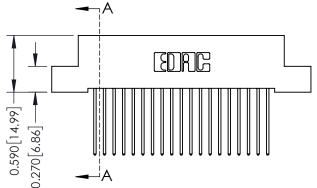

## **See Accompanying Pages for:**

- **Contact Bend Details**
- **Mounting Options**

THIS IS A C.A.D. GENERATED DRAWING DO NOT MAKE MANUAL REVISIONS TO MASTER. ISSUE NUMBER

ORIGINAL

1

| 342 / 392 Series Card Edge           | ACAD REFERENCE NO. 342 ENG MASTER                                                                                                                                                               |          |             |                  |        |
|--------------------------------------|-------------------------------------------------------------------------------------------------------------------------------------------------------------------------------------------------|----------|-------------|------------------|--------|
| Contact Bend Detail                  |                                                                                                                                                                                                 |          | J.LEE       | DATE: OCT. 06/09 |        |
| Confider bend Defail                 |                                                                                                                                                                                                 | CHECKED: |             | DATE:            |        |
| EDAC INC                             | THESE DRAWINGS AND SPECIFICATIONS ARE THE PROPERTY OF EDAC INC.,AND SHALL NOT BE REPRODUCED,OR COPIED OR USED AS THE BASIS FOR THE MANUFACTURE OR SALE OF APPARATUS WITHOUT WRITTEN PERMISSION. | SCALE:   | NTS         | SHEET :          | 2 OF 3 |
| TORONTO, ONTARIO                     |                                                                                                                                                                                                 | DRAWING  | NUMBER      |                  | ISSUE  |
| YOUR CONNECTION TO QUALITY & SERVICE |                                                                                                                                                                                                 | 3        | 42 Assembly |                  | 1      |