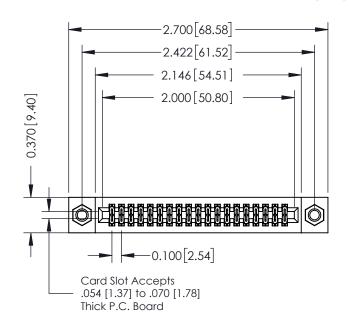

## 342 / 392 Card Edge Connector Part Number: 342-038-542-207

YOUR CONNECTION TO QUALITY & SERVICE

|   | DRAWN: J.LEE   | DATE: OCT. 06/09 |  |  |  |
|---|----------------|------------------|--|--|--|
|   | CHECKED:       | DATE:            |  |  |  |
|   | SCALE: NTS     | SHEET 1 OF 3     |  |  |  |
| D | DRAWING NUMBER | ISSUE            |  |  |  |
|   | 0.40.4         | ,                |  |  |  |

ACAD REFERENCE NO. 342 ENG MASTER

SECTION A-A

342 Assembly