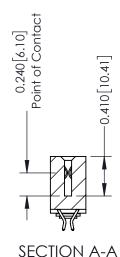

## **Contact Detail**

556-Extender Board Bend (Code 520 Contacts) .100 [2.54] Contact Spacing x .200 [5.08] Row Spacing

**See Accompanying Pages for:** 

- **Contact Bend Details**
- **Mounting Options**

342 / 392 Card Edge Connector Part Number: 342-060-556-203

| 342 / 392 Series Card Edge Connector<br>Contact Bend Detail |                                                                                                                                                                                                  | ACAD REFERENCE NO. 342 ENG MASTER |             |                  |        |
|-------------------------------------------------------------|--------------------------------------------------------------------------------------------------------------------------------------------------------------------------------------------------|-----------------------------------|-------------|------------------|--------|
|                                                             |                                                                                                                                                                                                  | DRAWN:                            | J.LEE       | DATE: OCT. 06/09 |        |
|                                                             |                                                                                                                                                                                                  | CHECKED:                          |             | DATE:            |        |
| TORONTO, ONTARIO                                            | THESE DRAWINGS AND SPECIFICATIONS ARE THE PROPERTY OF EDAC INC. AND SHALL NOT BE REPRODUCED, OR COPIED OR USED AS THE BASIS FOR THE MANUFACTURE OR SALE OF APPARATUS WITHOUT WRITTEN PERMISSION. | SCALE:                            | NTS         | SHEET :          | 2 OF 3 |
|                                                             |                                                                                                                                                                                                  | DRAWING                           | NUMBER      |                  | ISSUE  |
| YOUR CONNECTION TO QUALITY & SERVICE                        |                                                                                                                                                                                                  | 3                                 | 42 Assembly |                  | 1      |