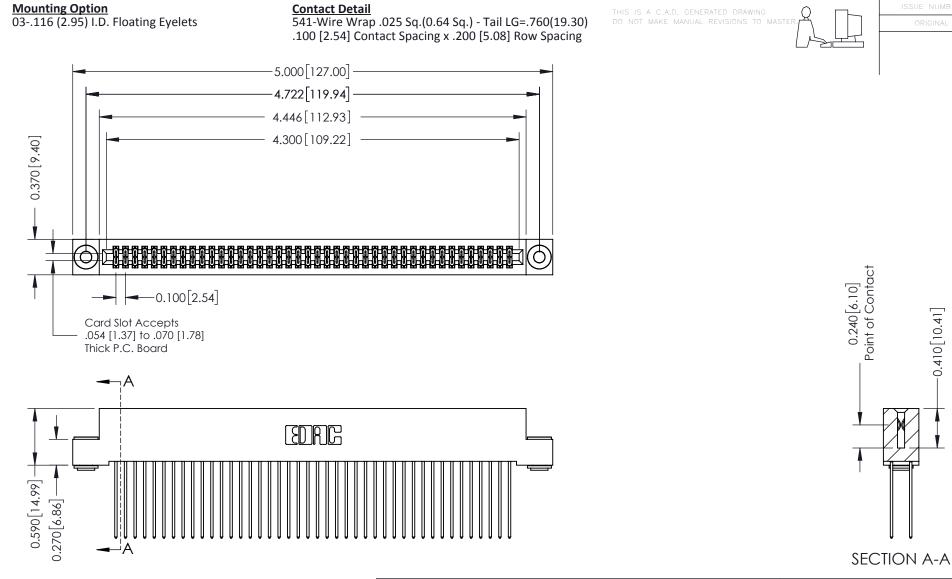

**See Accompanying Pages for:** 

- **Contact Bend Details**
- **Mounting Options**

342 / 392 Card Edge Connector Part Number: 342-084-541-203

YOUR CONNECTION TO QUALITY & SERVICE

| ACAD REFERENCE NO. 342 ENG MASTER |                  |  |  |  |
|-----------------------------------|------------------|--|--|--|
| DRAWN: J.LEE                      | DATE: OCT. 06/09 |  |  |  |
| CHECKED:                          | DATE:            |  |  |  |
| SCALE: NTS                        | SHEET 1 OF 3     |  |  |  |
| DRAWING NUMBER                    | ISSUE            |  |  |  |

THIS IS A C.A.D. GENERATED DRAWING DO NOT MAKE MANUAL REVISIONS TO MASTER

ISSUE NUMBER

ORIGINAL

1

| 342 / 392 Card Edge Connector<br>Mounting Options |                                                                                                                                              | ACAD REFERENCE NO. 342 ENG MASTER |                         |        |  |
|---------------------------------------------------|----------------------------------------------------------------------------------------------------------------------------------------------|-----------------------------------|-------------------------|--------|--|
|                                                   |                                                                                                                                              | DRAWN: J.LEE                      | DATE: <b>OCT. 06/09</b> |        |  |
|                                                   |                                                                                                                                              | CHECKED:                          | DATE:                   |        |  |
| EDAC INC                                          | ARE THE PROPERTY OF EDAC INC.,AND —<br>SHALL NOT BE REPRODUCED,OR COPIED<br>OR USED AS THE BASIS FOR THE<br>MANUFACTURE OR SALE OF APPARATUS | SCALE: NTS                        | SHEET :                 | 3 OF 3 |  |
| TORONTO, ONTARIO                                  |                                                                                                                                              | DRAWING NUMBER                    | •                       | ISSUE  |  |
| YOUR CONNECTION TO QUALITY & SERVICE              |                                                                                                                                              | 342 Assembly                      |                         | 1      |  |