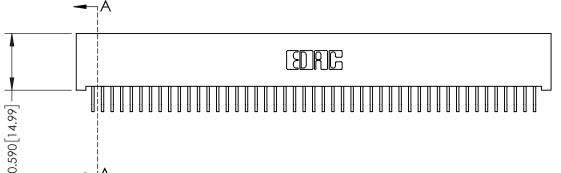

342 / 392 Card Edge Connector Part Number: 342-094-559-201

YOUR CONNECTION TO QUALITY & SERVICE

CANADA

342 ENG MASTER J.LEE DATE: OCT. 06/09 SHEET 1 OF 3 NTS

342 Assembly

THIS IS A C.A.D. GENERATED DRAWING DO NOT MAKE MANUAL REVISIONS TO MASTER. ISSUE NUMBER