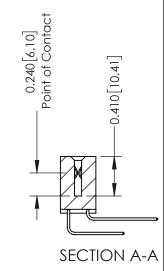

**Mounting Option** 01-No Mounting Lugs **Contact Detail** 

559-90 Degree Bend (Code 541 Contacts) .100 [2.54] Contact Spacing x .200 [5.08] Row Spacing

**See Accompanying Pages for:** 

- **Contact Bend Details**
- **Mounting Options**

ORIGINAL

1

| 342 / 392 Series Card Edge Connector<br>Contact Bend Detail |                                                                                                                                                                                                  | ACAD REFERENCE NO. 342 ENG MASTER |             |                  |        |
|-------------------------------------------------------------|--------------------------------------------------------------------------------------------------------------------------------------------------------------------------------------------------|-----------------------------------|-------------|------------------|--------|
|                                                             |                                                                                                                                                                                                  | DRAWN:                            | J.LEE       | DATE: OCT. 06/09 |        |
|                                                             |                                                                                                                                                                                                  | CHECKED:                          |             | DATE:            |        |
| TORONTO, ONTARIO                                            | THESE DRAWINGS AND SPECIFICATIONS ARE THE PROPERTY OF EDAC INC. AND SHALL NOT BE REPRODUCED, OR COPIED OR USED AS THE BASIS FOR THE MANUFACTURE OR SALE OF APPARATUS WITHOUT WRITTEN PERMISSION. | SCALE:                            | NTS         | SHEET :          | 2 OF 3 |
|                                                             |                                                                                                                                                                                                  | DRAWING                           | NUMBER      |                  | ISSUE  |
| YOUR CONNECTION TO QUALITY & SERVICE                        |                                                                                                                                                                                                  | 3                                 | 42 Assembly |                  | 1      |