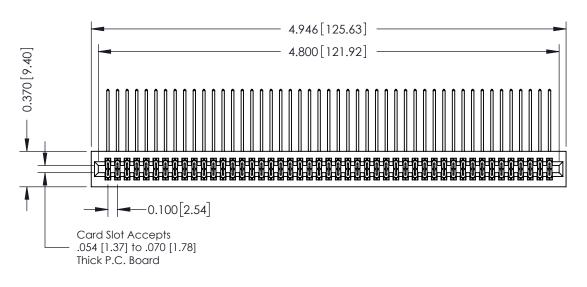

342 / 392 Card Edge Connector Part Number: 342-094-559-201

YOUR CONNECTION TO QUALITY & SERVICE

CANADA

342 ENG MASTER J.LEE DATE: OCT. 06/09 SHEET 1 OF 3 NTS

342 Assembly

THIS IS A C.A.D. GENERATED DRAWING DO NOT MAKE MANUAL REVISIONS TO MASTER. ISSUE NUMBER