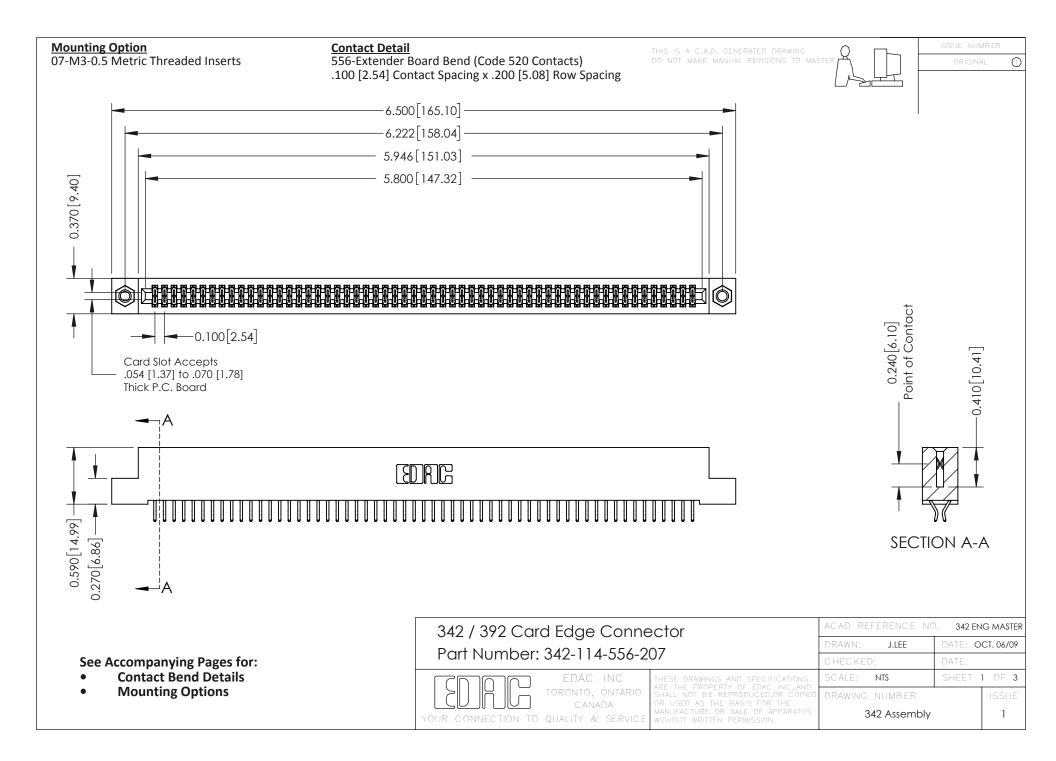

THIS IS A C.A.D. GENERATED DRAWING DO NOT MAKE MANUAL REVISIONS TO MASTER. ISSUE NUMBER

ORIGINAL

1



| 342 / 392 Series Card Edge Connector<br>Contact Bend Detail |                                                                                                                                                                                                  | ACAD REFERENCE NO. 342 ENG MASTER |             |                  |        |
|-------------------------------------------------------------|--------------------------------------------------------------------------------------------------------------------------------------------------------------------------------------------------|-----------------------------------|-------------|------------------|--------|
|