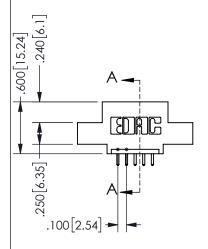

## **SECTION A-A**

345/395 SERIES CARD EDGE CONNECTOR PART NUMBER: 345-005-521-407

**EDAC INC** TORONTO, ONTARIO CANADA

THESE DRAWINGS AND SPECIFICATIONS ARE THE PROPERTY OF EDAC INC.,AND SHALL NOT BE REPRODUCED, OR COPIED OR USED AS THE BASIS FOR THE MANUFACTURE OR SALE OF APPARATUS WITHOUT WRITTEN PERMISSION.