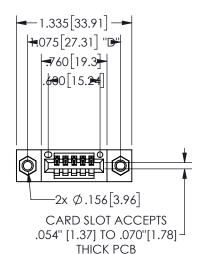

THIS IS A C.A.D. GENERATED DRAWING DO NOT MAKE MANUAL REVISIONS TO MASTER.

ISSUE NUMBER

ORIGINAL

1

<u>Contact Dimensions:</u>
521-P.C. Tail .025 Sq.(0.64 Sq.) - Tail LG=.150(3.81)
.100 (2.54) Contact Spacing x .200 (5.08) Row Spacing

.160 4.06 .330[8.38] POINT OF CARD SLOT CONTACT

## **SECTION A-A**

345/395 SERIES CARD EDGE CONNECTOR PART NUMBER: 345-005-521-407

**EDAC INC** TORONTO, ONTARIO CANADA

THESE DRAWINGS AND SPECIFICATIONS ARE THE PROPERTY OF EDAC INC.,AND SHALL NOT BE REPRODUCED, OR COPIED OR USED AS THE BASIS FOR THE MANUFACTURE OR SALE OF APPARATUS WITHOUT WRITTEN PERMISSION.