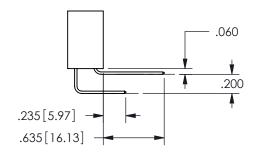

## <u>Contact Dimensions:</u> 520-P.C. Tail .030x.018(0.76x0.46) - Tail LG=.175(4.45) .100 (2.54) Contact Spacing x .200 (5.08) Row Spacing

.160 4.06 .330[8.38] POINT OF CARD SLOT CONTACT

SECTION A-A

ISSUE NUMBER ORIGINAL

1

**Contact Code 558** 

Contact Code 559

**Contact Code 560** 

INSULATOR MATERIAL: THERMOPLASTIC POLYESTER, UL 94V-0

DAP MATERIAL AVAILABLE UPON REQUEST

CONTACT MATERIAL; COPPER ALLOY CONTACT PLATING: GOLD ON THE MATING AREA, TIN PLATING ON THE CONTACT TAILS, NICKEL UNDERPLATE

345/395 SERIES CARD EDGE CONNECTOR CONTACT CODE 555,556,558,559,560 DIMENSIONS