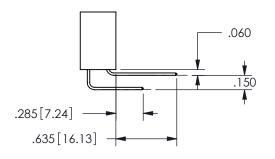

## <u>Contact Dimensions:</u> 520-P.C. Tail .030x.018(0.76x0.46) - Tail LG=.175(4.45) .100 (2.54) Contact Spacing x .200 (5.08) Row Spacing

.160 4.06 .330[8.38] POINT OF CARD SLOT CONTACT

CONTACT MATERIAL; COPPER ALLOY CONTACT PLATING: GOLD ON THE MATING AREA, TIN PLATING ON THE CONTACT TAILS, NICKEL UNDERPLATE

345/395 SERIES CARD EDGE CONNECTOR CONTACT CODE 555,556,558,559,560 DIMENSIONS