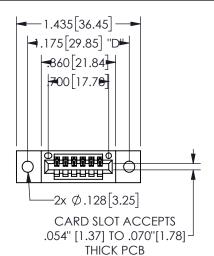

## 345/395 SERIES CARD EDGE CONNECTOR PART NUMBER: 345-006-520-602

YOUR CONNECTION TO QUALITY & SERVICE

**EDAC INC** TORONTO, ONTARIO CANADA

THESE DRAWINGS AND SPECIFICATIONS ARE THE PROPERTY OF EDAC INC.,AND SHALL NOT BE REPRODUCED, OR COPIED OR USED AS THE BASIS FOR THE MANUFACTURE OR SALE OF APPARATUS WITHOUT WRITTEN PERMISSION.

|                     | O.            |                  | 1 / 1 / 1 |
|---------------------|---------------|------------------|-----------|
| ACAD REFERENCE NO.  |               | 345-ENG-MASTER   |           |
| DRAWN: R.STA.MONICA |               | DATE:MAY.16/2017 |           |
| CHECKED:            |               | DATE:            |           |
| SCALE:              | NTS           | SHEET            | OF 2      |
| DRAWING             | NUMBER        |                  | ISSUE     |
| 3                   | 45-ENG-MASTER |                  | 1         |