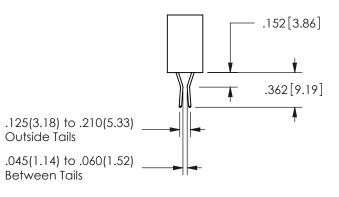

## <u>Contact Dimensions:</u> 520-P.C. Tail .030x.018(0.76x0.46) - Tail LG=.175(4.45) .100 (2.54) Contact Spacing x .200 (5.08) Row Spacing

.160 4.06 .330[8.38] POINT OF CARD SLOT CONTACT

CONTACT MATERIAL; COPPER ALLOY CONTACT PLATING: GOLD ON THE MATING AREA, TIN PLATING ON THE CONTACT TAILS, NICKEL UNDERPLATE

345/395 SERIES CARD EDGE CONNECTOR CONTACT CODE 555,556,558,559,560 DIMENSIONS