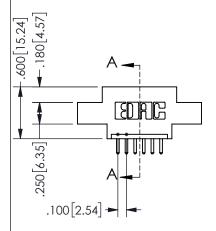

SECTION A-A

ISSUE NUMBER ORIGINAL

1

**Contact Code 558** 

Contact Code 559

**Contact Code 560** 

INSULATOR MATERIAL: THERMOPLASTIC POLYESTER, UL 94V-0

DAP MATERIAL AVAILABLE UPON REQUEST

CONTACT MATERIAL; COPPER ALLOY CONTACT PLATING: GOLD ON THE MATING AREA, TIN PLATING ON THE CONTACT TAILS, NICKEL UNDERPLATE

345/395 SERIES CARD EDGE CONNECTOR CONTACT CODE 555,556,558,559,560 DIMENSIONS