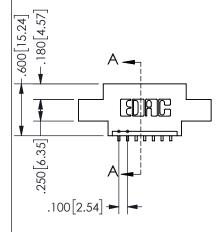

SECTION A-A

ISSUE NUMBER ORIGINAL

1

**Contact Code 558** 

Contact Code 559

**Contact Code 560** 

INSULATOR MATERIAL: THERMOPLASTIC POLYESTER, UL 94V-0 DAP MATERIAL AVAILABLE UPON REQUEST

CONTACT MATERIAL; COPPER ALLOY CONTACT PLATING: GOLD ON THE MATING AREA, TIN PLATING ON THE CONTACT TAILS, NICKEL UNDERPLATE