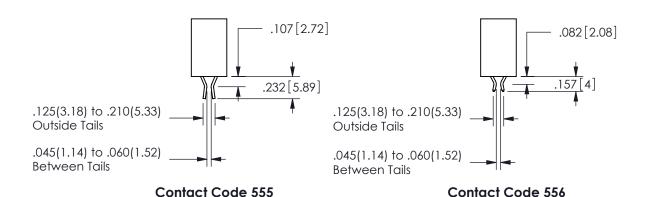

THIS IS A C.A.D. GENERATED DRAWING DO NOT MAKE MANUAL REVISIONS TO MASTER.

ISSUE NUMBER

ORIGINAL

1

<u>Contact Dimensions:</u>
559-90 Degree Bend (Code 541 Contacts)
See Sheet 2 for Contact Code 555, 556, 558, 559, 560 **Dimensions** 

## 345/395 SERIES CARD EDGE CONNECTOR CONTACT CODE 555,556,558,559,560 DIMENSIONS

YOUR CONNECTION TO QUALITY & SERVICE

**EDAC INC** TORONTO, ONTARIO CANADA

THESE DRAWINGS AND SPECIFICATIONS ARE THE PROPERTY OF EDAC INC.,AND SHALL NOT BE REPRODUCED, OR COPIED OR USED AS THE BASIS FOR THE MANUFACTURE OR SALE OF APPARATUS WITHOUT WRITTEN PERMISSION.

| ACAD REFERENCE NO.  | 345-ENG-MASTER   |
|---------------------|------------------|
| DRAWN: R.STA.MONICA | DATE:MAY.16/2017 |
| CHECKED:            | DATE:            |
| SCALE: 1:1          | SHEET 2 OF 2     |
| DRAWING NUMBER      | ISSUE            |
| 0.45 5110 1440750   | ,                |