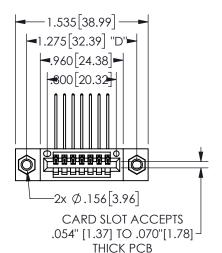

## 345/395 SERIES CARD EDGE CONNECTOR PART NUMBER: 345-007-559-607

YOUR CONNECTION TO QUALITY & SERVICE

**EDAC INC** TORONTO, ONTARIO CANADA

THESE DRAWINGS AND SPECIFICATIONS ARE THE PROPERTY OF EDAC INC.,AND SHALL NOT BE REPRODUCED, OR COPIED OR USED AS THE BASIS FOR THE MANUFACTURE OR SALE OF APPARATUS WITHOUT WRITTEN PERMISSION.

| 02011011717         |                  |
|---------------------|------------------|
| ACAD REFERENCE NO.  | 345-ENG-MASTER   |
| DRAWN: R.STA.MONICA | DATE:MAY.16/2017 |
| CHECKED:            | DATE:            |
| SCALE: NTS          | SHEET 1 OF 2     |
| DRAWING NUMBER      | ISSUE            |
| 345-ENG-MASTER      | 1                |