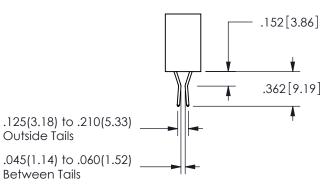

THIS IS A C.A.D. GENERATED DRAWING DO NOT MAKE MANUAL REVISIONS TO MASTER.

ISSUE NUMBER

ORIGINAL

1

<u>Contact Dimensions:</u>
520-P.C. Tail .030x.018(0.76x0.46) - Tail LG=.175(4.45)
.100 (2.54) Contact Spacing x .200 (5.08) Row Spacing

.160 4.06 .330[8.38] POINT OF CARD SLOT CONTACT