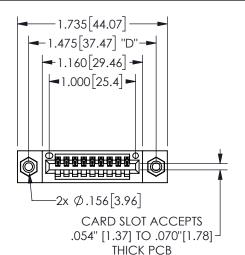

## **SECTION A-A**

345/395 SERIES CARD EDGE CONNECTOR PART NUMBER: 345-009-520-108

**EDAC INC** TORONTO, ONTARIO CANADA

THESE DRAWINGS AND SPECIFICATIONS ARE THE PROPERTY OF EDAC INC., AND SHALL NOT BE REPRODUCED, OR COPIED OR USED AS THE BASIS FOR THE MANUFACTURE OR SALE OF APPARATUS WITHOUT WRITTEN PERMISSION.

| ACAD REFERENCE NO.  | 345-ENG-MASTE   | 2 |
|---------------------|-----------------|---|
| DRAWN: R.STA.MONICA | DATE:MAY.16/201 | 7 |
| CHECKED:            | DATE:           |   |
| SCALE: NTS          | SHEET 1 OF 2    |   |
| DRAWING NUMBER      | ISSUE           |   |
| 345-ENG-MASTER      | 1               |   |
|                     |                 |   |