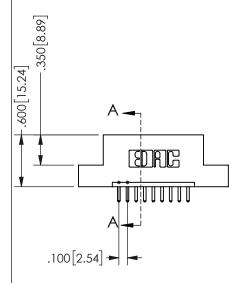

## **SECTION A-A**

345/395 SERIES CARD EDGE CONNECTOR PART NUMBER: 345-009-520-108

**EDAC INC** TORONTO, ONTARIO CANADA

THESE DRAWINGS AND SPECIFICATIONS ARE THE PROPERTY OF EDAC INC., AND SHALL NOT BE REPRODUCED, OR COPIED OR USED AS THE BASIS FOR THE MANUFACTURE OR SALE OF APPARATUS WITHOUT WRITTEN PERMISSION.

| ACAD REFERENCE NO.  | 345-ENG-MASTE   | 2 |
|---------------------|-----------------|---|
| DRAWN: R.STA.MONICA | DATE:MAY.16/201 | 7 |
| CHECKED:            | DATE:           |   |
| SCALE: NTS          | SHEET 1 OF 2    |   |
| DRAWING NUMBER      | ISSUE           |   |
| 345-ENG-MASTER      | 1               |   |
|                     |                 |   |