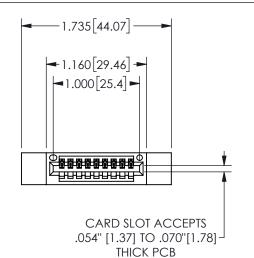

## **SECTION A-A**

345/395 SERIES CARD EDGE CONNECTOR PART NUMBER: 345-009-520-412

**EDAC INC** TORONTO, ONTARIO CANADA

THESE DRAWINGS AND SPECIFICATIONS ARE THE PROPERTY OF EDAC INC.,AND SHALL NOT BE REPRODUCED, OR COPIED OR USED AS THE BASIS FOR THE MANUFACTURE OR SALE OF APPARATUS WITHOUT WRITTEN PERMISSION.

| ACAD REFERENCE NO.  | 345-ENG-MASTER   |
|---------------------|------------------|
| DRAWN: R.STA.MONICA | DATE:MAY.16/2017 |
| CHECKED:            | DATE:            |
| SCALE: NTS          | SHEET 1 OF 2     |
| DRAWING NUMBER      | ISSUE            |
| 345-ENG-MASTER      | 1                |
|                     |                  |