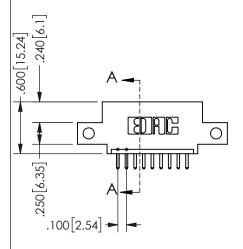

## **SECTION A-A**

345/395 SERIES CARD EDGE CONNECTOR PART NUMBER: 345-009-520-412

**EDAC INC** TORONTO, ONTARIO CANADA

THESE DRAWINGS AND SPECIFICATIONS ARE THE PROPERTY OF EDAC INC.,AND SHALL NOT BE REPRODUCED, OR COPIED OR USED AS THE BASIS FOR THE MANUFACTURE OR SALE OF APPARATUS WITHOUT WRITTEN PERMISSION.

| ACAD REFERENCE NO.  | 345-ENG-MASTER   |
|---------------------|------------------|
| DRAWN: R.STA.MONICA | DATE:MAY.16/2017 |
| CHECKED:            | DATE:            |
| SCALE: NTS          | SHEET 1 OF 2     |
| DRAWING NUMBER      | ISSUE            |
| 345-ENG-MASTER      | 1                |
|                     |                  |