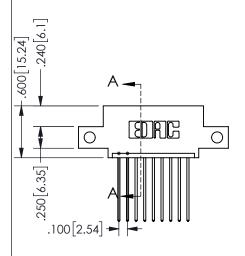

## Contact Dimensions: 541-Wire Wrap .025 Sq.(0.64 Sq.) - Tail LG=.750(19.05) .100 (2.54) Contact Spacing x .200 (5.08) Row Spacing

345/395 SERIES CARD EDGE CONNECTOR PART NUMBER: 345-009-541-412

**EDAC INC** TORONTO, ONTARIO CANADA

THESE DRAWINGS AND SPECIFICATIONS ARE THE PROPERTY OF EDAC INC.,AND SHALL NOT BE REPRODUCED, OR COPIED OR USED AS THE BASIS FOR THE MANUFACTURE OR SALE OF APPARATUS WITHOUT WRITTEN PERMISSION.

| ACAD REFERENCE NO. |              | 345-ENG-MASTER |           |
|--------------------|--------------|----------------|-----------|
| DRAWN:             | R.STA.MONICA | DATEMA         | Y.16/2017 |
| CHECKED:           |              | DATE:          |           |
| SCALE:             | NTS          | SHEET          | OF 2      |
| DRAWING            | G NUMBER     |                | ISSUE     |
| 345-ENG-MASTER     |              |                | 1         |