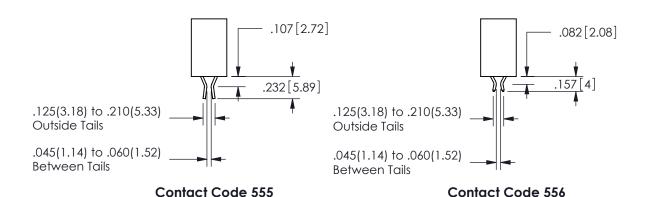

SECTION A-A

.160 4.06 .330[8.38] POINT OF CARD SLOT CONTACT .370 9.4

ISSUE NUMBER ORIGINAL

1

**Contact Code 558** 

Contact Code 559

**Contact Code 560** 

INSULATOR MATERIAL: THERMOPLASTIC POLYESTER, UL 94V-0 DAP MATERIAL AVAILABLE UPON REQUEST

CONTACT MATERIAL; COPPER ALLOY CONTACT PLATING: GOLD ON THE MATING AREA, TIN PLATING ON THE CONTACT TAILS, NICKEL UNDERPLATE

## 345/395 SERIES CARD EDGE CONNECTOR CONTACT CODE 555,556,558,559,560 DIMENSIONS

YOUR CONNECTION TO QUALITY & SERVICE

**EDAC INC** TORONTO, ONTARIO CANADA

THESE DRAWINGS AND SPECIFICATIONS ARE THE PROPERTY OF EDAC INC.,AND SHALL NOT BE REPRODUCED, OR COPIED OR USED AS THE BASIS FOR THE MANUFACTURE OR SALE OF APPARATUS WITHOUT WRITTEN PERMISSION.