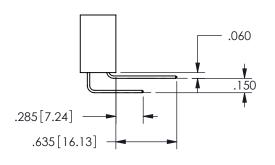

SECTION A-A

.160 4.06 .330[8.38] POINT OF CARD SLOT CONTACT .370 9.4

ISSUE NUMBER ORIGINAL

1

**Contact Code 558** 

Contact Code 559

**Contact Code 560** 

INSULATOR MATERIAL: THERMOPLASTIC POLYESTER, UL 94V-0 DAP MATERIAL AVAILABLE UPON REQUEST

CONTACT MATERIAL; COPPER ALLOY CONTACT PLATING: GOLD ON THE MATING AREA, TIN PLATING ON THE CONTACT TAILS, NICKEL UNDERPLATE

## 345/395 SERIES CARD EDGE CONNECTOR CONTACT CODE 555,556,558,559,560 DIMENSIONS

YOUR CONNECTION TO QUALITY & SERVICE

**EDAC INC** TORONTO, ONTARIO CANADA

THESE DRAWINGS AND SPECIFICATIONS ARE THE PROPERTY OF EDAC INC.,AND SHALL NOT BE REPRODUCED, OR COPIED OR USED AS THE BASIS FOR THE MANUFACTURE OR SALE OF APPARATUS WITHOUT WRITTEN PERMISSION.