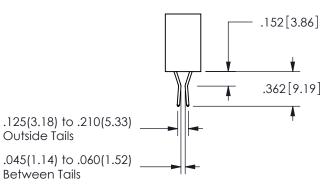

## Contact Dimensions: 541-Wire Wrap .025 Sq.(0.64 Sq.) - Tail LG=.750(19.05) .100 (2.54) Contact Spacing x .200 (5.08) Row Spacing

345/395 SERIES CARD EDGE CONNECTOR PART NUMBER: 345-009-541-412

**EDAC INC** TORONTO, ONTARIO CANADA

SECTION A-A

.160 4.06 .330[8.38] POINT OF CARD SLOT CONTACT .370 9.4

ISSUE NUMBER ORIGINAL

1

**Contact Code 558** 

Contact Code 559

**Contact Code 560** 

INSULATOR MATERIAL: THERMOPLASTIC POLYESTER, UL 94V-0 DAP MATERIAL AVAILABLE UPON REQUEST