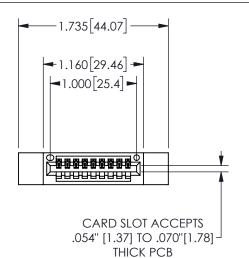

## Contact Dimensions: 541-Wire Wrap .025 Sq.(0.64 Sq.) - Tail LG=.750(19.05) .100 (2.54) Contact Spacing x .200 (5.08) Row Spacing

345/395 SERIES CARD EDGE CONNECTOR PART NUMBER: 345-009-541-412

**EDAC INC** TORONTO, ONTARIO CANADA

THESE DRAWINGS AND SPECIFICATIONS ARE THE PROPERTY OF EDAC INC.,AND SHALL NOT BE REPRODUCED, OR COPIED OR USED AS THE BASIS FOR THE MANUFACTURE OR SALE OF APPARATUS WITHOUT WRITTEN PERMISSION.

| ACAD REFERENCE NO. |              | 345-ENG-MASTER |           |
|--------------------|--------------|----------------|-----------|
| DRAWN:             | R.STA.MONICA | DATEMA         | Y.16/2017 |
| CHECKED:           |              | DATE:          |           |
| SCALE:             | NTS          | SHEET          | OF 2      |
| DRAWING            | G NUMBER     |                | ISSUE     |
| 345-ENG-MASTER     |              |                | 1         |