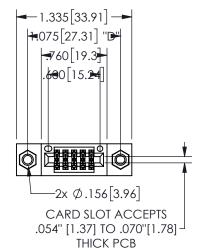

CONTACT

ORIGINAL

1

Contact Dimensions: 541-Wire Wrap .025 Sq.(0.64 Sq.) - Tail LG=.750(19.05) .100 (2.54) Contact Spacing x .200 (5.08) Row Spacing

345/395 SERIES CARD EDGE CONNECTOR PART NUMBER: 345-010-541-507

THIS IS A C.A.D. GENERATED DRAWING DO NOT MAKE MANUAL REVISIONS TO MASTER.

.330[8.38]

CARD SLOT

.370[9.4]

.150 [3.81] -

ISSUE NUMBER

.160 4.06

POINT OF