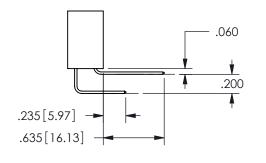

CONTACT

ORIGINAL

1

Contact Dimensions: 541-Wire Wrap .025 Sq.(0.64 Sq.) - Tail LG=.750(19.05) .100 (2.54) Contact Spacing x .200 (5.08) Row Spacing

345/395 SERIES CARD EDGE CONNECTOR PART NUMBER: 345-010-541-507