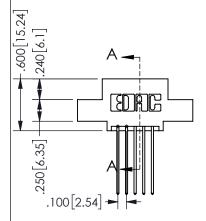

ISSUE NUMBER ORIGINAL

1

**Contact Code 558** 

Contact Code 559

**Contact Code 560** 

INSULATOR MATERIAL: THERMOPLASTIC POLYESTER, UL 94V-0

DAP MATERIAL AVAILABLE UPON REQUEST

CONTACT MATERIAL; COPPER ALLOY CONTACT PLATING: GOLD ON THE MATING AREA, TIN PLATING ON THE CONTACT TAILS, NICKEL UNDERPLATE

345/395 SERIES CARD EDGE CONNECTOR CONTACT CODE 555,556,558,559,560 DIMENSIONS

YOUR CONNECTION TO QUALITY & SERVICE

**EDAC INC** TORONTO, ONTARIO CANADA

THESE DRAWINGS AND SPECIFICATIONS ARE THE PROPERTY OF EDAC INC.,AND SHALL NOT BE REPRODUCED, OR COPIED OR USED AS THE BASIS FOR THE MANUFACTURE OR SALE OF APPARATUS WITHOUT WRITTEN PERMISSION.