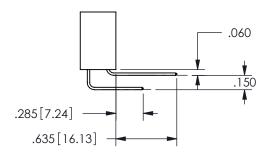

CONTACT

ORIGINAL

1

Contact Dimensions: 541-Wire Wrap .025 Sq.(0.64 Sq.) - Tail LG=.750(19.05) .100 (2.54) Contact Spacing x .200 (5.08) Row Spacing

345/395 SERIES CARD EDGE CONNECTOR PART NUMBER: 345-010-541-507