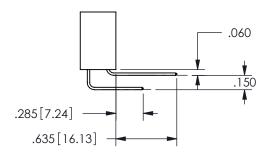

## <u>Contact Dimensions:</u> 542-Wire Wrap .025 Sq.(0.64 Sq.) - Tail LG=.645(16.38) .100 (2.54) Contact Spacing x .200 (5.08) Row Spacing

345/395 SERIES CARD EDGE CONNECTOR PART NUMBER: 345-010-542-507