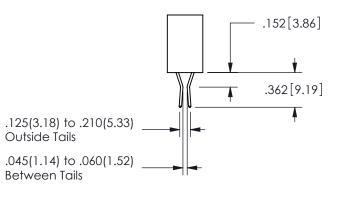

.160 4.06 .330[8.38] POINT OF CARD SLOT CONTACT .370 9.4 .150 [3.81]

ISSUE NUMBER ORIGINAL

1

**Contact Code 558** 

Contact Code 559

**Contact Code 560** 

INSULATOR MATERIAL: THERMOPLASTIC POLYESTER, UL 94V-0

DAP MATERIAL AVAILABLE UPON REQUEST

CONTACT MATERIAL; COPPER ALLOY CONTACT PLATING: GOLD ON THE MATING AREA, TIN PLATING ON THE CONTACT TAILS, NICKEL UNDERPLATE

345/395 SERIES CARD EDGE CONNECTOR CONTACT CODE 555,556,558,559,560 DIMENSIONS