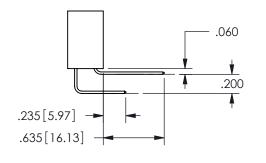

## <u>Contact Dimensions:</u> 542-Wire Wrap .025 Sq.(0.64 Sq.) - Tail LG=.645(16.38) .100 (2.54) Contact Spacing x .200 (5.08) Row Spacing

345/395 SERIES CARD EDGE CONNECTOR PART NUMBER: 345-010-542-507

.160 4.06 .330[8.38] POINT OF CARD SLOT CONTACT .370 9.4 .150 [3.81]

ISSUE NUMBER ORIGINAL

1

**Contact Code 558** 

Contact Code 559

**Contact Code 560** 

INSULATOR MATERIAL: THERMOPLASTIC POLYESTER, UL 94V-0