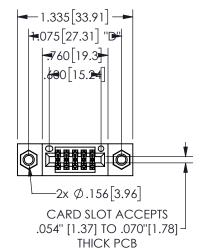

## <u>Contact Dimensions:</u> 542-Wire Wrap .025 Sq.(0.64 Sq.) - Tail LG=.645(16.38) .100 (2.54) Contact Spacing x .200 (5.08) Row Spacing

345/395 SERIES CARD EDGE CONNECTOR PART NUMBER: 345-010-542-507

.160 4.06 .330[8.38] POINT OF CARD SLOT CONTACT .370 9.4 .150 [3.81]

ISSUE NUMBER ORIGINAL

1

**Contact Code 558** 

Contact Code 559

**Contact Code 560** 

INSULATOR MATERIAL: THERMOPLASTIC POLYESTER, UL 94V-0