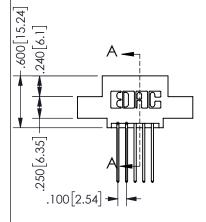

.160 4.06 .330[8.38] POINT OF CARD SLOT CONTACT .370 9.4 .150 [3.81]

ISSUE NUMBER ORIGINAL

1

**Contact Code 558** 

Contact Code 559

**Contact Code 560** 

INSULATOR MATERIAL: THERMOPLASTIC POLYESTER, UL 94V-0

DAP MATERIAL AVAILABLE UPON REQUEST

CONTACT MATERIAL; COPPER ALLOY CONTACT PLATING: GOLD ON THE MATING AREA, TIN PLATING ON THE CONTACT TAILS, NICKEL UNDERPLATE

345/395 SERIES CARD EDGE CONNECTOR CONTACT CODE 555,556,558,559,560 DIMENSIONS