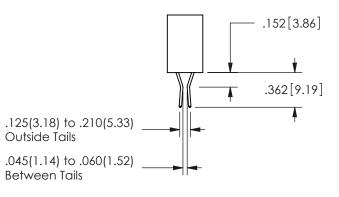

.160 4.06

ISSUE NUMBER ORIGINAL

1

**Contact Code 558** 

Contact Code 559

**Contact Code 560** 

INSULATOR MATERIAL: THERMOPLASTIC POLYESTER, UL 94V-0

DAP MATERIAL AVAILABLE UPON REQUEST

CONTACT MATERIAL; COPPER ALLOY CONTACT PLATING: GOLD ON THE MATING AREA, TIN PLATING ON THE CONTACT TAILS, NICKEL UNDERPLATE

345/395 SERIES CARD EDGE CONNECTOR CONTACT CODE 555,556,558,559,560 DIMENSIONS