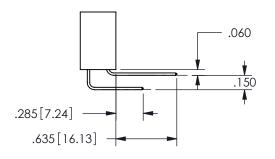

<u>Contact Dimensions:</u>
542-Wire Wrap .025 Sq.(0.64 Sq.) - Tail LG=.645(16.38)
.100 (2.54) Contact Spacing x .200 (5.08) Row Spacing

.330[8.38] POINT OF CARD SLOT CONTACT .370 9.4 .150 [3.81] SECTION A A

345/395 SERIES CARD EDGE CONNECTOR PART NUMBER: 345-012-542-504

**EDAC INC** TORONTO, ONTARIO CANADA YOUR CONNECTION TO QUALITY & SERVICE

THESE DRAWINGS AND SPECIFICATIONS ARE THE PROPERTY OF EDAC INC., AND SHALL NOT BE REPRODUCED, OR COPIED OR USED AS THE BASIS FOR THE MANUFACTURE OR SALE OF APPARATUS WITHOUT WRITTEN PERMISSION.