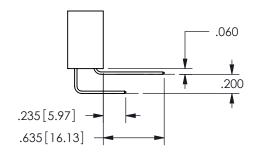

.160 4.06

ISSUE NUMBER ORIGINAL

1

**Contact Code 558** 

Contact Code 559

**Contact Code 560** 

INSULATOR MATERIAL: THERMOPLASTIC POLYESTER, UL 94V-0

DAP MATERIAL AVAILABLE UPON REQUEST

CONTACT MATERIAL; COPPER ALLOY CONTACT PLATING: GOLD ON THE MATING AREA, TIN PLATING ON THE CONTACT TAILS, NICKEL UNDERPLATE

345/395 SERIES CARD EDGE CONNECTOR CONTACT CODE 555,556,558,559,560 DIMENSIONS