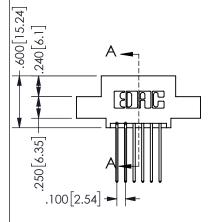

THIS IS A C.A.D. GENERATED DRAWING DO NOT MAKE MANUAL REVISIONS TO MASTER.

1.435[36.45]

 
 1.175 [29.85] "D"
 <del>.</del>860[21.84<del>]</del> <del>7</del>00 17.7<del>8</del>

-2x Ø.156[3.96]

CARD SLOT ACCEPTS .054" [1.37] TO .070"[1.78] <sup>\_</sup> THICK PCB

<u>Contact Dimensions:</u>
542-Wire Wrap .025 Sq.(0.64 Sq.) - Tail LG=.645(16.38)
.100 (2.54) Contact Spacing x .200 (5.08) Row Spacing

.330[8.38] POINT OF CARD SLOT CONTACT .370 9.4 .150 [3.81] SECTION A A

345/395 SERIES CARD EDGE CONNECTOR PART NUMBER: 345-012-542-504

**EDAC INC** TORONTO, ONTARIO CANADA YOUR CONNECTION TO QUALITY & SERVICE

THESE DRAWINGS AND SPECIFICATIONS ARE THE PROPERTY OF EDAC INC., AND SHALL NOT BE REPRODUCED, OR COPIED OR USED AS THE BASIS FOR THE MANUFACTURE OR SALE OF APPARATUS WITHOUT WRITTEN PERMISSION.