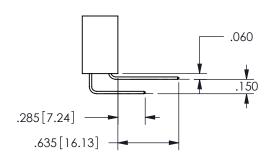

-2x Ø.156[3.96]

<u>Contact Dimensions:</u>
559-90 Degree Bend (Code 541 Contacts)
See Sheet 2 for Contact Code 555, 556, 558, 559, 560 **Dimensions** 

ISSUE NUMBER ORIGINAL

1

**Contact Code 558** 

Contact Code 559

**Contact Code 560** 

INSULATOR MATERIAL: THERMOPLASTIC POLYESTER, UL 94V-0 DAP MATERIAL AVAILABLE UPON REQUEST

CONTACT MATERIAL; COPPER ALLOY CONTACT PLATING: GOLD ON THE MATING AREA, TIN PLATING ON THE CONTACT TAILS, NICKEL UNDERPLATE

345/395 SERIES CARD EDGE CONNECTOR CONTACT CODE 555,556,558,559,560 DIMENSIONS

YOUR CONNECTION TO QUALITY & SERVICE

**EDAC INC** TORONTO, ONTARIO CANADA

THESE DRAWINGS AND SPECIFICATIONS ARE THE PROPERTY OF EDAC INC.,AND SHALL NOT BE REPRODUCED, OR COPIED OR USED AS THE BASIS FOR THE MANUFACTURE OR SALE OF APPARATUS WITHOUT WRITTEN PERMISSION.