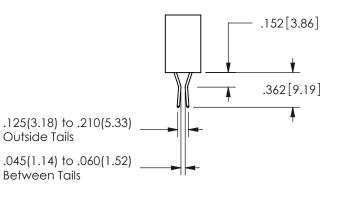

-2x Ø.156[3.96]

<u>Contact Dimensions:</u>
559-90 Degree Bend (Code 541 Contacts)
See Sheet 2 for Contact Code 555, 556, 558, 559, 560 **Dimensions** 

ISSUE NUMBER ORIGINAL

1

**Contact Code 558** 

Contact Code 559

**Contact Code 560** 

INSULATOR MATERIAL: THERMOPLASTIC POLYESTER, UL 94V-0 DAP MATERIAL AVAILABLE UPON REQUEST

CONTACT MATERIAL; COPPER ALLOY CONTACT PLATING: GOLD ON THE MATING AREA, TIN PLATING ON THE CONTACT TAILS, NICKEL UNDERPLATE

345/395 SERIES CARD EDGE CONNECTOR CONTACT CODE 555,556,558,559,560 DIMENSIONS

YOUR CONNECTION TO QUALITY & SERVICE

**EDAC INC** TORONTO, ONTARIO CANADA

THESE DRAWINGS AND SPECIFICATIONS ARE THE PROPERTY OF EDAC INC.,AND SHALL NOT BE REPRODUCED, OR COPIED OR USED AS THE BASIS FOR THE MANUFACTURE OR SALE OF APPARATUS WITHOUT WRITTEN PERMISSION.