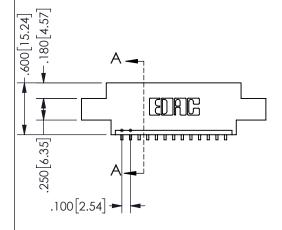

-2.135[54.23] -1.875[47.63] "D" -1.560[39.62] -1.400 [35.56]

ISSUE NUMBER THIS IS A C.A.D. GENERATED DRAWING DO NOT MAKE MANUAL REVISIONS TO MASTER. ORIGINAL 1

CARD SLOT ACCEPTS .054" [1.37] TO .070"[1.78] <sup>\_</sup> THICK PCB

-2x Ø.156[3.96]

<u>Contact Dimensions:</u>
559-90 Degree Bend (Code 541 Contacts)
See Sheet 2 for Contact Code 555, 556, 558, 559, 560 **Dimensions** 

## SECTION A-A

345/395 SERIES CARD EDGE CONNECTOR PART NUMBER: 345-013-559-607

**EDAC INC** TORONTO, ONTARIO CANADA

THESE DRAWINGS AND SPECIFICATIONS ARE THE PROPERTY OF EDAC INC.,AND SHALL NOT BE REPRODUCED, OR COPIED OR USED AS THE BASIS FOR THE MANUFACTURE OR SALE OF APPARATUS WITHOUT WRITTEN PERMISSION.