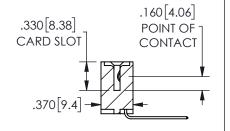

-2.135[54.23] -1.875[47.63] "D" -1.560[39.62] -1.400 [35.56]

ISSUE NUMBER THIS IS A C.A.D. GENERATED DRAWING DO NOT MAKE MANUAL REVISIONS TO MASTER. ORIGINAL 1

CARD SLOT ACCEPTS .054" [1.37] TO .070"[1.78] <sup>\_</sup> THICK PCB