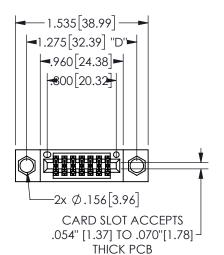

## <u>Contact Dimensions:</u> 500-Wire Hole .050x.025(1.27x0.64) - Tail LG=.260(6.60) .100 (2.54) Contact Spacing x .200 (5.08) Row Spacing

345/395 SERIES CARD EDGE CONNECTOR PART NUMBER: 345-014-500-504