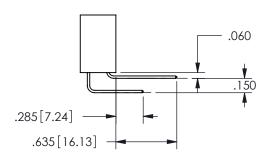

## <u>Contact Dimensions:</u> 500-Wire Hole .050x.025(1.27x0.64) - Tail LG=.260(6.60) .100 (2.54) Contact Spacing x .200 (5.08) Row Spacing

345/395 SERIES CARD EDGE CONNECTOR PART NUMBER: 345-014-500-504