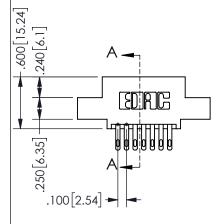

.160 4.06 .330[8.38] POINT OF CARD SLOT CONTACT .370 9.4 .200 5.08

SECTION A-A

ISSUE NUMBER ORIGINAL

1

**Contact Code 558** 

Contact Code 559

**Contact Code 560** 

INSULATOR MATERIAL: THERMOPLASTIC POLYESTER, UL 94V-0 DAP MATERIAL AVAILABLE UPON REQUEST

CONTACT MATERIAL; COPPER ALLOY CONTACT PLATING: GOLD ON THE MATING AREA, TIN PLATING ON THE CONTACT TAILS, NICKEL UNDERPLATE