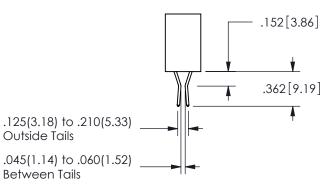

.160 4.06 .330[8.38] POINT OF CARD SLOT CONTACT .370 9.4 .200 5.08

SECTION A-A

ISSUE NUMBER ORIGINAL

1

**Contact Code 558** 

Contact Code 559

**Contact Code 560** 

INSULATOR MATERIAL: THERMOPLASTIC POLYESTER, UL 94V-0 DAP MATERIAL AVAILABLE UPON REQUEST