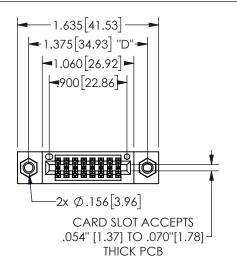

THIS IS A C.A.D. GENERATED DRAWING DO NOT MAKE MANUAL REVISIONS TO MASTER.

ISSUE NUMBER

ORIGINAL

1

Contact Dimensions: 541-Wire Wrap .025 Sq.(0.64 Sq.) - Tail LG=.750(19.05) .100 (2.54) Contact Spacing x .200 (5.08) Row Spacing 345/395 SERIES CARD EDGE CONNECTOR PART NUMBER: 345-016-541-507

EDNG

EDAC INC TORONTO, ONTARIO CANADA

YOUR CONNECTION TO QUALITY & SERVICE

THESE DRAWINGS AND SPECIFICATIONS ARE THE PROPERTY OF EDAC INC.,AND SHALL NOT BE REPRODUCED,OR COPIED OR USED AS THE BASIS FOR THE MANUFACTURE OR SALE OF APPARATUS WITHOUT WRITTEN PERMISSION.

|                     |     | 4 V-V            |       |
|---------------------|-----|------------------|-------|
| ACAD REFERENCE NO.  |     | 345-ENG-MASTER   |       |
| DRAWN: R.STA.MONICA |     | DATE:MAY.16/2017 |       |
| CHECKED:            |     | DATE:            |       |
| SCALE: N            | ITS | SHEET 1          | OF 2  |
| DRAWING NUMBER      |     |                  | ISSUE |
| 345-ENG-MASTER      |     |                  | 1     |