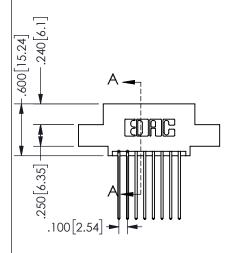

THIS IS A C.A.D. GENERATED DRAWING DO NOT MAKE MANUAL REVISIONS TO MASTER.

ISSUE NUMBER

ORIGINAL

1

Contact Dimensions: 541-Wire Wrap .025 Sq.(0.64 Sq.) - Tail LG=.750(19.05) .100 (2.54) Contact Spacing x .200 (5.08) Row Spacing 345/395 SERIES CARD EDGE CONNECTOR PART NUMBER: 345-016-541-507

EDNG

EDAC INC TORONTO, ONTARIO CANADA

YOUR CONNECTION TO QUALITY & SERVICE

THESE DRAWINGS AND SPECIFICATIONS ARE THE PROPERTY OF EDAC INC.,AND SHALL NOT BE REPRODUCED,OR COPIED OR USED AS THE BASIS FOR THE MANUFACTURE OR SALE OF APPARATUS WITHOUT WRITTEN PERMISSION.

|                     |     | 4 V-V            |       |
|---------------------|-----|------------------|-------|
| ACAD REFERENCE NO.  |     | 345-ENG-MASTER   |       |
| DRAWN: R.STA.MONICA |     | DATE:MAY.16/2017 |       |
| CHECKED:            |     | DATE:            |       |
| SCALE: N            | ITS | SHEET 1          | OF 2  |
| DRAWING NUMBER      |     |                  | ISSUE |
| 345-ENG-MASTER      |     |                  | 1     |