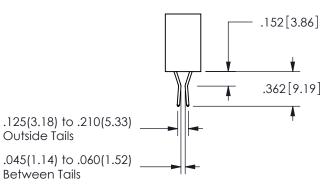

THIS IS A C.A.D. GENERATED DRAWING DO NOT MAKE MANUAL REVISIONS TO MASTER.

ISSUE NUMBER

ORIGINAL

1

Contact Dimensions: 541-Wire Wrap .025 Sq.(0.64 Sq.) - Tail LG=.750(19.05) .100 (2.54) Contact Spacing x .200 (5.08) Row Spacing 345/395 SERIES CARD EDGE CONNECTOR PART NUMBER: 345-016-541-507

EDNG

EDAC INC TORONTO, ONTARIO CANADA

YOUR CONNECTION TO QUALITY & SERVICE

THESE DRAWINGS AND SPECIFICATIONS ARE THE PROPERTY OF EDAC INC.,AND SHALL NOT BE REPRODUCED,OR COPIED OR USED AS THE BASIS FOR THE MANUFACTURE OR SALE OF APPARATUS WITHOUT WRITTEN PERMISSION.