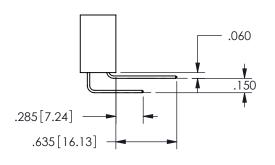

.330[8.38]
CARD SLOT

.370[9.4]

SECTION A-A

ISSUE NUMBER ORIGINAL

1

**Contact Code 558** 

Contact Code 559

**Contact Code 560** 

## 345/395 SERIES CARD EDGE CONNECTOR CONTACT CODE 555,556,558,559,560 DIMENSIONS

YOUR CONNECTION TO QUALITY & SERVICE

**EDAC INC** TORONTO, ONTARIO CANADA

THESE DRAWINGS AND SPECIFICATIONS ARE THE PROPERTY OF EDAC INC.,AND SHALL NOT BE REPRODUCED, OR COPIED OR USED AS THE BASIS FOR THE MANUFACTURE OR SALE OF APPARATUS WITHOUT WRITTEN PERMISSION.

|  | ACAD REFERENCE NO.  | 345-ENG-MASTER   |
|--|---------------------|------------------|
|  | DRAWN: R.STA.MONICA | DATE:MAY.16/2017 |
|  | CHECKED:            | DATE:            |
|  | SCALE: 1:1          | SHEET 2 OF 2     |
|  | DRAWING NUMBER      | ISSUE            |
|  | 0.45 5110 1440750   | ,                |

345-ENG-MASTER