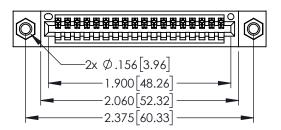

Contact Dimensions: 520-P.C. Tail .030x.018(0.76x0.46) - Tail LG=.175(4.45) .100 (2.54) Contact Spacing x .200 (5.08) Row Spacing

- INSULATOR MATERIAL: THERMOPLASTIC PBT BLACK, UL 94V-0
- CONTACT MATERIAL; COPPER TIN ALLOY CONTACT PLATING: GOLD ON THE MATING AREA, TIN PLATING ON THE CONTACT TAILS, NICKEL UNDERPLATE