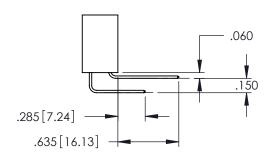

Contact Dimensions: 520-P.C. Tail .030x.018(0.76x0.46) - Tail LG=.175(4.45) .100 (2.54) Contact Spacing x .200 (5.08) Row Spacing

- INSULATOR MATERIAL: THERMOPLASTIC PBT BLACK, UL 94V-0
- CONTACT MATERIAL; COPPER TIN ALLOY CONTACT PLATING: GOLD ON THE MATING AREA, TIN PLATING ON THE CONTACT TAILS, NICKEL UNDERPLATE

**Contact Code 558** 

Contact Code 559

Contact Code 560

INSULATOR MATERIAL: THERMOPLASTIC POLYESTER, UL 94V-0

DAP MATERIAL AVAILABLE UPON REQUEST

CONTACT MATERIAL; COPPER ALLOY CONTACT PLATING: GOLD ON THE MATING AREA, TIN PLATING ON THE CONTACT TAILS, NICKEL UNDERPLATE