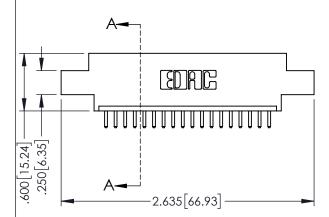

| 345/395 SERIES CARD EDGE CONNECTOR |                             |                                                                                                                                                                         | ACAD REFERENCE NO. 345-ENG-MASTER |              |                 |           |
|------------------------------------|-----------------------------|-------------------------------------------------------------------------------------------------------------------------------------------------------------------------|-----------------------------------|--------------|-----------------|-----------|
|                                    |                             |                                                                                                                                                                         | DRAWN:                            | R.STA.MONICA | DATE: <b>MA</b> | Y.16/2017 |
|                                    |                             |                                                                                                                                                                         | CHECKED:                          |              | DATE:           |           |
|                                    |                             | THESE DRAWINGS AND SPECIFICATIONS                                                                                                                                       | SCALE:                            | 1:1          | SHEET 1         | I OF 2    |
| YOUR CONNECTION TO                 | TORONTO, ONTARIO            | ARE THE PROPERTY OF EDAC INC.AND<br>SHALL NOT BE REPRODUCED,OR COPIED<br>OR USED AS THE BASIS FOR THE<br>MANUFACTURE OR SALE OF APPARATUS<br>WITHOUT WRITTEN PERMISSION | DRAWING                           | NUMBER       |                 | ISSUE     |
|                                    | CANADA<br>QUALITY & SERVICE |                                                                                                                                                                         | 345-ENG-MASTER                    |              |                 | 1         |