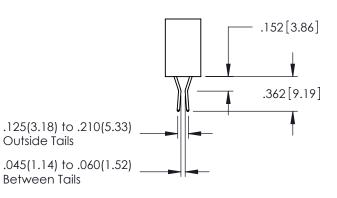

Contact Dimensions: 520-P.C. Tail .030x.018(0.76x0.46) - Tail LG=.175(4.45) .100 (2.54) Contact Spacing x .200 (5.08) Row Spacing

- INSULATOR MATERIAL: THERMOPLASTIC PBT BLACK, UL 94V-0
- CONTACT MATERIAL; COPPER TIN ALLOY CONTACT PLATING: GOLD ON THE MATING AREA, TIN PLATING ON THE CONTACT TAILS, NICKEL UNDERPLATE

**Contact Code 558** 

Contact Code 559

Contact Code 560

INSULATOR MATERIAL: THERMOPLASTIC POLYESTER, UL 94V-0

DAP MATERIAL AVAILABLE UPON REQUEST

CONTACT MATERIAL; COPPER ALLOY CONTACT PLATING: GOLD ON THE MATING AREA, TIN PLATING ON THE CONTACT TAILS, NICKEL UNDERPLATE