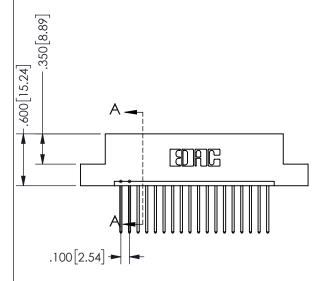

**SECTION A-A** 

ORIGINAL 1

ISSUE NUMBER

**Contact Code 558** 

Contact Code 559

**Contact Code 560** 

INSULATOR MATERIAL: THERMOPLASTIC POLYESTER, UL 94V-0 DAP MATERIAL AVAILABLE UPON REQUEST

CONTACT MATERIAL; COPPER ALLOY CONTACT PLATING: GOLD ON THE MATING AREA, TIN PLATING ON THE CONTACT TAILS, NICKEL UNDERPLATE

345/395 SERIES CARD EDGE CONNECTOR CONTACT CODE 555,556,558,559,560 DIMENSIONS

YOUR CONNECTION TO QUALITY & SERVICE

**EDAC INC** TORONTO, ONTARIO CANADA

THESE DRAWINGS AND SPECIFICATIONS ARE THE PROPERTY OF EDAC INC.,AND SHALL NOT BE REPRODUCED, OR COPIED OR USED AS THE BASIS FOR THE MANUFACTURE OR SALE OF APPARATUS WITHOUT WRITTEN PERMISSION.