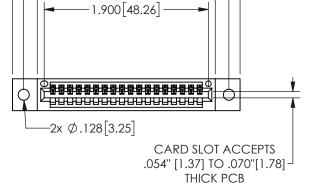

THIS IS A C.A.D. GENERATED DRAWING DO NOT MAKE MANUAL REVISIONS TO MASTER.

ISSUE NUMBER

ORIGINAL

-2.635[66.93]

-2.375[60.33] "D" 2.060 52.32

<u>Contact Dimensions:</u>
540-Wire Wrap .025 Sq.(0.64 Sq.) - Tail LG=.560(14.22)
.100 (2.54) Contact Spacing x .200 (5.08) Row Spacing

.160 4.06 .330[8.38] POINT OF CARD SLOT CONTACT .370 9.4

345/395 SERIES CARD EDGE CONNECTOR PART NUMBER: 345-018-540-102

YOUR CONNECTION TO QUALITY & SERVICE

**EDAC INC** TORONTO, ONTARIO CANADA

THESE DRAWINGS AND SPECIFICATIONS ARE THE PROPERTY OF EDAC INC.,AND SHALL NOT BE REPRODUCED, OR COPIED OR USED AS THE BASIS FOR THE MANUFACTURE OR SALE OF APPARATUS WITHOUT WRITTEN PERMISSION.