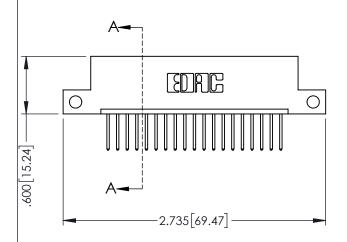

**Contact Code 558** 

Contact Code 559

Contact Code 560

INSULATOR MATERIAL: THERMOPLASTIC POLYESTER, UL 94V-0

DAP MATERIAL AVAILABLE UPON REQUEST

CONTACT MATERIAL; COPPER ALLOY CONTACT PLATING: GOLD ON THE MATING AREA, TIN PLATING ON THE CONTACT TAILS, NICKEL UNDERPLATE

345/395 SERIES CARD EDGE CONNECTOR CONTACT CODE 555,556,558,559,560 DIMENSIONS

YOUR CONNECTION TO QUALITY & SERVICE

ACAD REFERENCE NO. 345-ENG-MASTER DATE:MAY.16/2017 DRAWN: R.STA.MONICA 1:1 SHEET 2 OF 2