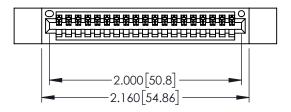

Contact Dimensions: 523-P.C. Tail .025 Sq.(0.64 Sq.) - Tail LG=.390(9.91) .100 (2.54) Contact Spacing x .200 (5.08) Row Spacing

- INSULATOR MATERIAL: THERMOPLASTIC PBT BLACK, UL 94V-0
- CONTACT MATERIAL; COPPER TIN ALLOY
  CONTACT PLATING: GOLD ON THE MATING AREA, TIN PLATING
  ON THE CONTACT TAILS, NICKEL UNDERPLATE

| 345/395 SERIES CARD EDGE CONNECTOR |                                                 |                                                                  | ACAD REFERENCE NO. 345-ENG-MASTER |               |                 |           |
|------------------------------------|-------------------------------------------------|------------------------------------------------------------------|-----------------------------------|---------------|-----------------|-----------|
|                                    |                                                 |                                                                  | DRAWN:                            | R.STA.MONICA  | DATE: <b>MA</b> | Y.16/2017 |
|                                    |                                                 |                                                                  | CHECKE                            | D:            | DATE:           |           |
| YOUR CONNECTION TO                 | EDAC INC                                        | OR USED AS THE BASIS FOR THE<br>MANUFACTURE OR SALE OF APPARATUS | SCALE:                            | 1:1           | SHEET 1         | 1 OF 2    |
|                                    | TORONTO, ONTARIO<br>CANADA<br>QUALITY & SERVICE |                                                                  | DRAWING                           | NUMBER        |                 | ISSUE     |
|                                    |                                                 |                                                                  | 3-                                | 45-ENG-MASTER |                 | 1         |