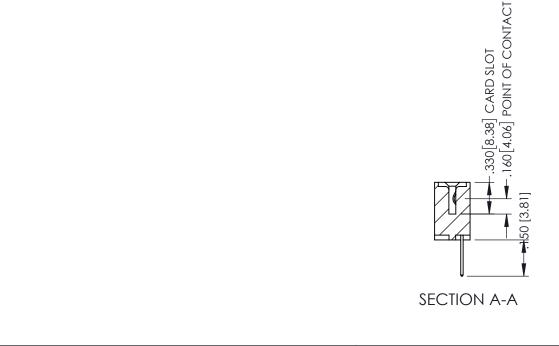

**Contact Code 558** 

Contact Code 559

Contact Code 560

INSULATOR MATERIAL: THERMOPLASTIC POLYESTER, UL 94V-0

DAP MATERIAL AVAILABLE UPON REQUEST

CONTACT MATERIAL; COPPER ALLOY CONTACT PLATING: GOLD ON THE MATING AREA, TIN PLATING ON THE CONTACT TAILS, NICKEL UNDERPLATE

345/395 SERIES CARD EDGE CONNECTOR CONTACT CODE 555,556,558,559,560 DIMENSIONS

YOUR CONNECTION TO QUALITY & SERVICE

ACAD REFERENCE NO. 345-ENG-MASTER DATE:MAY.16/2017 DRAWN: R.STA.MONICA 1:1 SHEET 2 OF 2