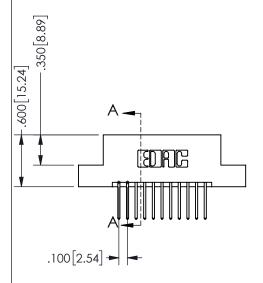

## 345/395 SERIES CARD EDGE CONNECTOR PART NUMBER: 345-022-523-207

YOUR CONNECTION TO QUALITY & SERVICE

**EDAC INC** TORONTO, ONTARIO CANADA

THESE DRAWINGS AND SPECIFICATIONS ARE THE PROPERTY OF EDAC INC.,AND SHALL NOT BE REPRODUCED, OR COPIED OR USED AS THE BASIS FOR THE MANUFACTURE OR SALE OF APPARATUS WITHOUT WRITTEN PERMISSION.

|                    |               |                | , , , , , |
|--------------------|---------------|----------------|-----------|
| ACAD REFERENCE NO. |               | 345-ENG-MASTER |           |
| DRAWN:             | R.STA.MONICA  | DATEMA         | Y.16/2017 |
| CHECKED:           |               | DATE:          |           |
| SCALE:             | NTS           | SHEET          | OF 2      |
| DRAWING            | NUMBER        |                | ISSUE     |
| 3                  | 45-ENG-MASTER |                | 1         |