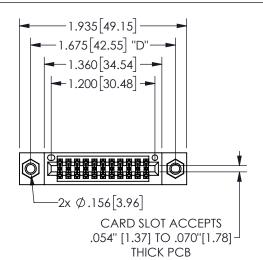

## 345/395 SERIES CARD EDGE CONNECTOR PART NUMBER: 345-022-523-207

YOUR CONNECTION TO QUALITY & SERVICE

**EDAC INC** TORONTO, ONTARIO CANADA

THESE DRAWINGS AND SPECIFICATIONS ARE THE PROPERTY OF EDAC INC.,AND SHALL NOT BE REPRODUCED, OR COPIED OR USED AS THE BASIS FOR THE MANUFACTURE OR SALE OF APPARATUS WITHOUT WRITTEN PERMISSION.

|                    |               |                | , , , , , |
|--------------------|---------------|----------------|-----------|
| ACAD REFERENCE NO. |               | 345-ENG-MASTER |           |
| DRAWN:             | R.STA.MONICA  | DATEMA         | Y.16/2017 |
| CHECKED:           |               | DATE:          |           |
| SCALE:             | NTS           | SHEET          | OF 2      |
| DRAWING            | NUMBER        |                | ISSUE     |
| 3                  | 45-ENG-MASTER |                | 1         |