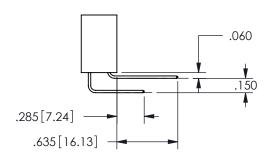

THIS IS A C.A.D. GENERATED DRAWING DO NOT MAKE MANUAL REVISIONS TO MASTER.

ISSUE NUMBER

ORIGINAL

1

**Contact Dimensions:** 523-P.C. Tail .025 Sq.(0.64 Sq.) - Tail LG=.390(9.91) .100 (2.54) Contact Spacing x .200 (5.08) Row Spacing

SECTION A-A

ORIGINAL 1

ISSUE NUMBER

**Contact Code 558** 

Contact Code 559

**Contact Code 560** 

INSULATOR MATERIAL: THERMOPLASTIC POLYESTER, UL 94V-0

DAP MATERIAL AVAILABLE UPON REQUEST

## 345/395 SERIES CARD EDGE CONNECTOR CONTACT CODE 555,556,558,559,560 DIMENSIONS

YOUR CONNECTION TO QUALITY & SERVICE

**EDAC INC** TORONTO, ONTARIO CANADA

THESE DRAWINGS AND SPECIFICATIONS ARE THE PROPERTY OF EDAC INC.,AND SHALL NOT BE REPRODUCED, OR COPIED OR USED AS THE BASIS FOR THE MANUFACTURE OR SALE OF APPARATUS WITHOUT WRITTEN PERMISSION.

|  | ACAD REFERENCE NO.  | 345-ENG-MASTER   |  |  |
|--|---------------------|------------------|--|--|
|  | DRAWN: R.STA.MONICA | DATE:MAY.16/2017 |  |  |
|  | CHECKED:            | DATE:            |  |  |
|  | SCALE: 1:1          | SHEET 2 OF 2     |  |  |
|  | DRAWING NUMBER      | ISSUE            |  |  |
|  | 345-ENG-MASTER      | 1                |  |  |